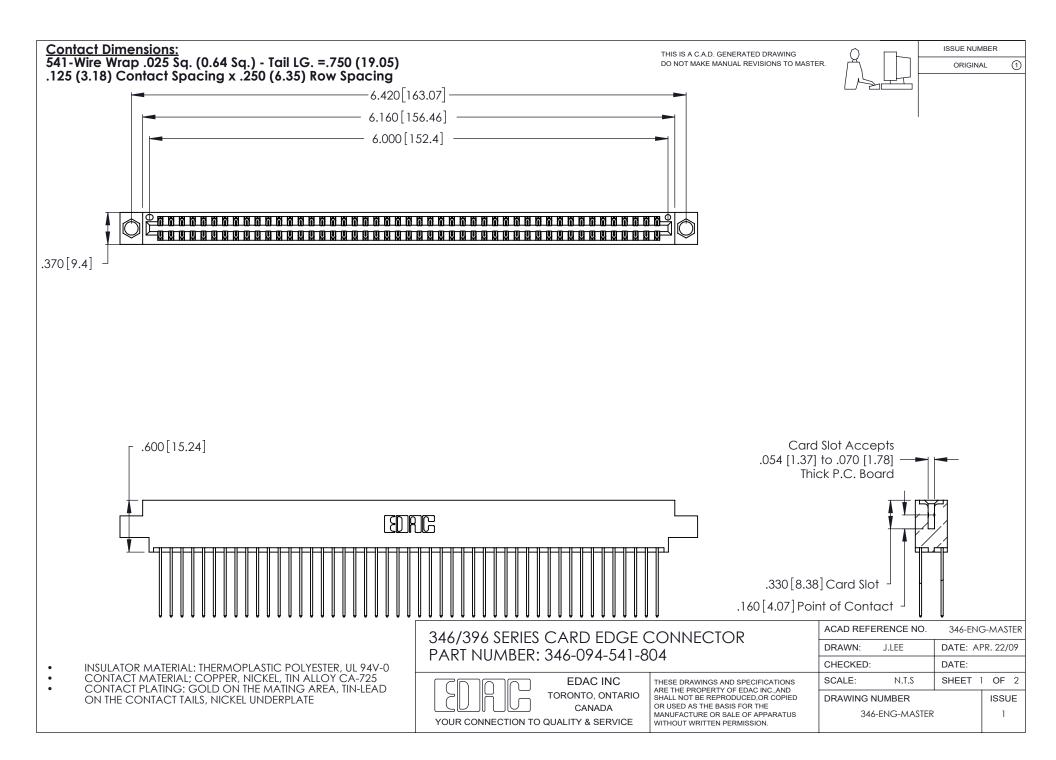

THIS IS A C.A.D. GENERATED DRAWING DO NOT MAKE MANUAL REVISIONS TO MASTER.

ISSUE NUMBER

ORIGINAL

1

**Contact Code 555** 

Contact Code 556

**Contact Code 558** 

**Contact Code 559** 

Contact Code 560

INSULATOR MATERIAL: THERMOPLASTIC POLYESTER, UL 94V-0 CONTACT MATERIAL; COPPER, NICKEL, TIN ALLOY CA-725 CONTACT PLATING: GOLD ON THE MATING AREA, TIN-LEAD

ON THE CONTACT TAILS, NICKEL UNDERPLATE

346/396 SERIES CARD EDGE CONNECTOR CONTACT CODE 555,556,558,559,560 DIMENSIONS

YOUR CONNECTION TO QUALITY & SERVICE

**EDAC INC** TORONTO, ONTARIO CANADA

THESE DRAWINGS AND SPECIFICATIONS ARE THE PROPERTY OF EDAC INC.,AND SHALL NOT BE REPRODUCED, OR COPIED OR USED AS THE BASIS FOR THE MANUFACTURE OR SALE OF APPARATUS WITHOUT WRITTEN PERMISSION.