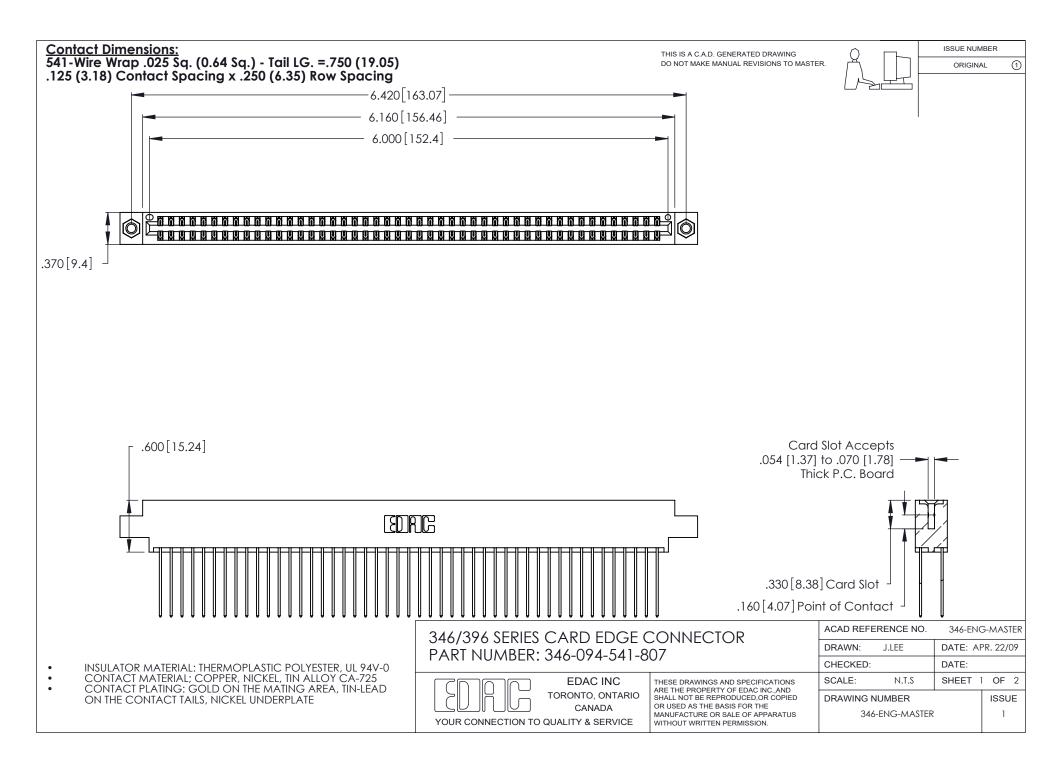

THIS IS A C.A.D. GENERATED DRAWING DO NOT MAKE MANUAL REVISIONS TO MASTER.

ISSUE NUMBER

ORIGINAL

1

**Contact Code 555** 

Contact Code 556

**Contact Code 558** 

**Contact Code 559** 

Contact Code 560

INSULATOR MATERIAL: THERMOPLASTIC POLYESTER, UL 94V-0 CONTACT MATERIAL; COPPER, NICKEL, TIN ALLOY CA-725 CONTACT PLATING: GOLD ON THE MATING AREA, TIN-LEAD

ON THE CONTACT TAILS, NICKEL UNDERPLATE

346/396 SERIES CARD EDGE CONNECTOR CONTACT CODE 555,556,558,559,560 DIMENSIONS

YOUR CONNECTION TO QUALITY & SERVICE

**EDAC INC** TORONTO, ONTARIO CANADA

THESE DRAWINGS AND SPECIFICATIONS ARE THE PROPERTY OF EDAC INC.,AND SHALL NOT BE REPRODUCED, OR COPIED OR USED AS THE BASIS FOR THE MANUFACTURE OR SALE OF APPARATUS WITHOUT WRITTEN PERMISSION.