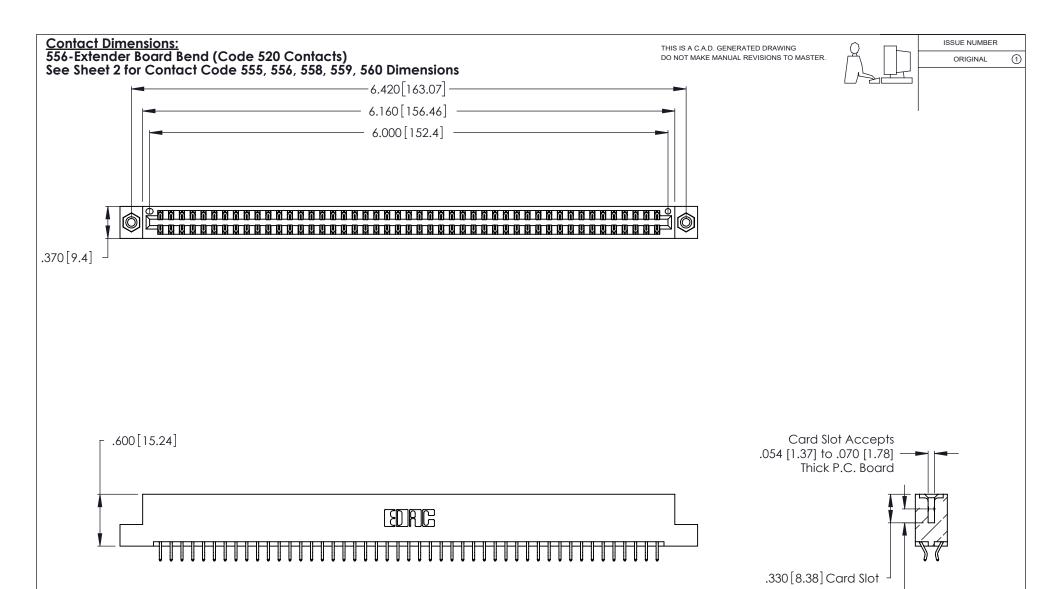

INSULATOR MATERIAL: THERMOPLASTIC POLYESTER, UL 94V-0 CONTACT MATERIAL; COPPER, NICKEL, TIN ALLOY CA-725

CONTACT PLATING: GOLD ON THE MATING AREA, TIN-LEAD ON THE CONTACT TAILS, NICKEL UNDERPLATE

| 346/396 SERIES CARD EDGE CONNECTOR |
|------------------------------------|
| PART NUMBER: 346-094-556-208       |