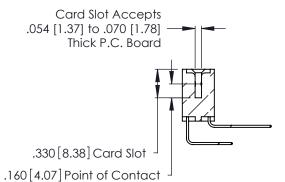

Contact Dimensions:
558-90 Degree Bend (Code 541 Contacts)
See Sheet 2 for Contact Code 555, 556, 558, 559, 560 Dimensions ISSUE NUMBER THIS IS A C.A.D. GENERATED DRAWING DO NOT MAKE MANUAL REVISIONS TO MASTER. ORIGINAL 1 -6.420[163.07] 6.160 [156.46] 6.000 [152.4] .370 [9.4]