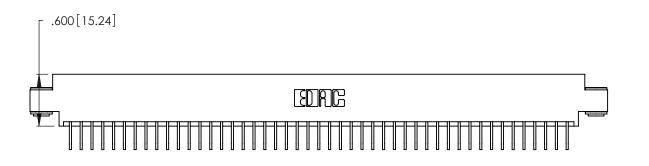

Contact Dimensions:
558-90 Degree Bend (Code 541 Contacts)
See Sheet 2 for Contact Code 555, 556, 558, 559, 560 Dimensions ISSUE NUMBER THIS IS A C.A.D. GENERATED DRAWING DO NOT MAKE MANUAL REVISIONS TO MASTER. ORIGINAL 1 -6.420[163.07] 6.160 [156.46] 6.000 [152.4] .370 [9.4]

- INSULATOR MATERIAL: THERMOPLASTIC POLYESTER, UL 94V-0 CONTACT MATERIAL; COPPER, NICKEL, TIN ALLOY CA-725
- CONTACT PLATING: GOLD ON THE MATING AREA, TIN-LEAD ON THE CONTACT TAILS, NICKEL UNDERPLATE

| 346/396 SERIES | CARD EDGE CONNECTOR |
|----------------|---------------------|
| PART NUMBER:   | 346-094-558-803     |