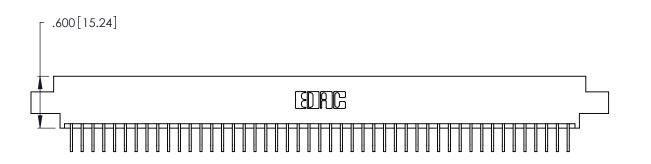

346/396 SERIES CARD EDGE CONNECTOR PART NUMBER: 346-094-558-804

YOUR CONNECTION TO QUALITY & SERVICE

**EDAC INC** TORONTO, ONTARIO CANADA

THESE DRAWINGS AND SPECIFICATIONS ARE THE PROPERTY OF EDAC INC., AND SHALL NOT BE REPRODUCED, OR COPIED OR USED AS THE BASIS FOR THE MANUFACTURE OR SALE OF APPARATUS WITHOUT WRITTEN PERMISSION.

Contact Dimensions:
558-90 Degree Bend (Code 541 Contacts)
See Sheet 2 for Contact Code 555, 556, 558, 559, 560 Dimensions ISSUE NUMBER THIS IS A C.A.D. GENERATED DRAWING DO NOT MAKE MANUAL REVISIONS TO MASTER. ORIGINAL 1 -6.420 [163.07] 6.160 [156.46] 6.000 [152.4] .370 [9.4]