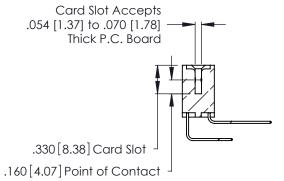

Contact Dimensions:
558-90 Degree Bend (Code 541 Contacts)
See Sheet 2 for Contact Code 555, 556, 558, 559, 560 Dimensions ISSUE NUMBER THIS IS A C.A.D. GENERATED DRAWING DO NOT MAKE MANUAL REVISIONS TO MASTER. ORIGINAL 1 -6.420 [163.07] 6.160 [156.46] 6.000 [152.4] .370 [9.4]

- INSULATOR MATERIAL: THERMOPLASTIC POLYESTER, UL 94V-0 CONTACT MATERIAL; COPPER, NICKEL, TIN\_ALLOY CA-725
- CONTACT PLATING: GOLD ON THE MATING AREA, TIN-LEAD ON THE CONTACT TAILS, NICKEL UNDERPLATE