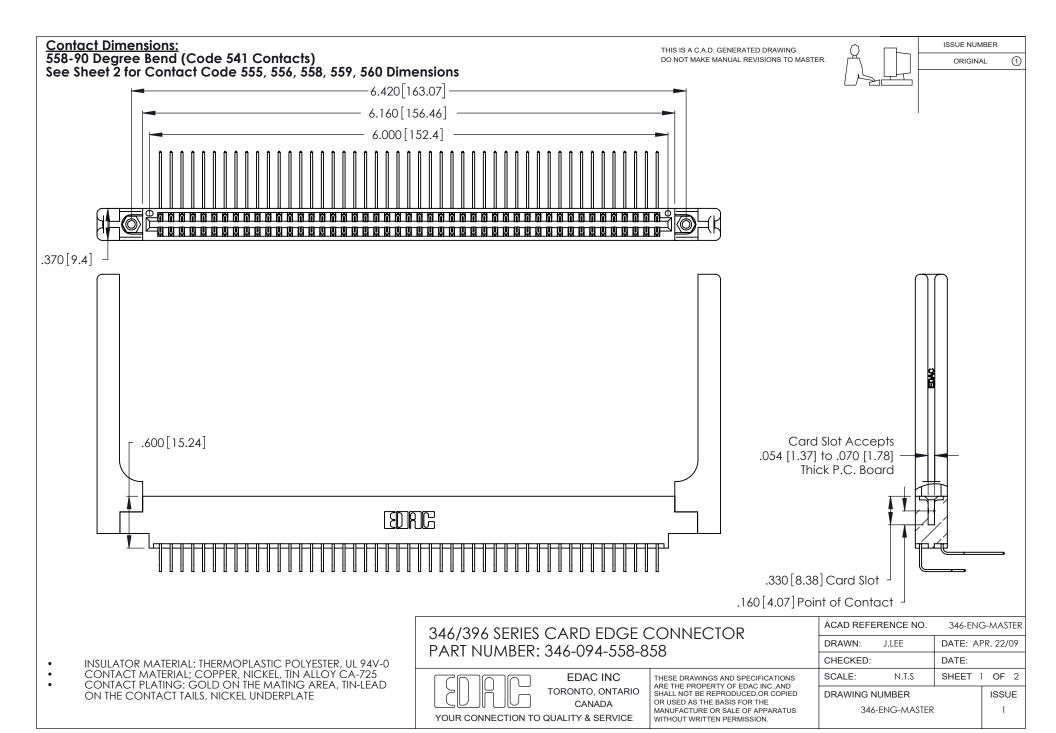

THIS IS A C.A.D. GENERATED DRAWING DO NOT MAKE MANUAL REVISIONS TO MASTER.

ISSUE NUMBER

ORIGINAL

1

**Contact Code 555** 

Contact Code 556

**Contact Code 558** 

**Contact Code 559** 

Contact Code 560

INSULATOR MATERIAL: THERMOPLASTIC POLYESTER, UL 94V-0 CONTACT MATERIAL; COPPER, NICKEL, TIN ALLOY CA-725 CONTACT PLATING: GOLD ON THE MATING AREA, TIN-LEAD

ON THE CONTACT TAILS, NICKEL UNDERPLATE

346/396 SERIES CARD EDGE CONNECTOR CONTACT CODE 555,556,558,559,560 DIMENSIONS

YOUR CONNECTION TO QUALITY & SERVICE

**EDAC INC** TORONTO, ONTARIO CANADA

THESE DRAWINGS AND SPECIFICATIONS ARE THE PROPERTY OF EDAC INC.,AND SHALL NOT BE REPRODUCED, OR COPIED OR USED AS THE BASIS FOR THE MANUFACTURE OR SALE OF APPARATUS WITHOUT WRITTEN PERMISSION.