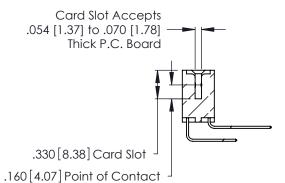

1

THIS IS A C.A.D. GENERATED DRAWING DO NOT MAKE MANUAL REVISIONS TO MASTER.

ISSUE NUMBER

ORIGINAL

1

**Contact Code 555** 

Contact Code 556

**Contact Code 558** 

**Contact Code 559** 

**Contact Code 560** 

INSULATOR MATERIAL: THERMOPLASTIC POLYESTER, UL 94V-0 CONTACT MATERIAL; COPPER, NICKEL, TIN ALLOY CA-725 CONTACT PLATING: GOLD ON THE MATING AREA, TIN-LEAD

ON THE CONTACT TAILS, NICKEL UNDERPLATE

346/396 SERIES CARD EDGE CONNECTOR CONTACT CODE 555,556,558,559,560 DIMENSIONS

YOUR CONNECTION TO QUALITY & SERVICE

**EDAC INC** TORONTO, ONTARIO CANADA

THESE DRAWINGS AND SPECIFICATIONS ARE THE PROPERTY OF EDAC INC.,AND SHALL NOT BE REPRODUCED, OR COPIED OR USED AS THE BASIS FOR THE MANUFACTURE OR SALE OF APPARATUS WITHOUT WRITTEN PERMISSION.