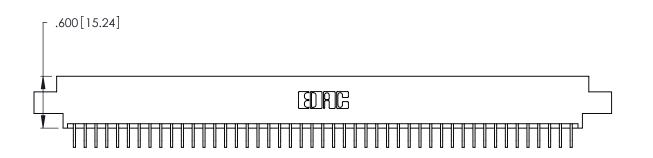

Contact Dimensions:
559-90 Degree Bend (Code 541 Contacts)
See Sheet 2 for Contact Code 555, 556, 558, 559, 560 Dimensions ISSUE NUMBER THIS IS A C.A.D. GENERATED DRAWING DO NOT MAKE MANUAL REVISIONS TO MASTER. ORIGINAL -6.420 [163.07] 6.160 [156.46] 6.000 [152.4] .370 [9.4]

- INSULATOR MATERIAL: THERMOPLASTIC POLYESTER, UL 94V-0 CONTACT MATERIAL; COPPER, NICKEL, TIN ALLOY CA-725
- CONTACT PLATING: GOLD ON THE MATING AREA, TIN-LEAD ON THE CONTACT TAILS, NICKEL UNDERPLATE

346/396 SERIES CARD EDGE CONNECTOR PART NUMBER: 346-094-559-807

YOUR CONNECTION TO QUALITY & SERVICE

**EDAC INC** TORONTO, ONTARIO CANADA

THESE DRAWINGS AND SPECIFICATIONS ARE THE PROPERTY OF EDAC INC., AND SHALL NOT BE REPRODUCED, OR COPIED OR USED AS THE BASIS FOR THE MANUFACTURE OR SALE OF APPARATUS WITHOUT WRITTEN PERMISSION.