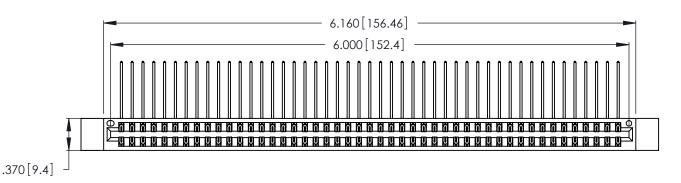

346/396 SERIES CARD EDGE CONNECTOR PART NUMBER: 346-094-559-812

**EDAC INC** TORONTO, ONTARIO CANADA

THESE DRAWINGS AND SPECIFICATIONS ARE THE PROPERTY OF EDAC INC., AND SHALL NOT BE REPRODUCED, OR COPIED OR USED AS THE BASIS FOR THE MANUFACTURE OR SALE OF APPARATUS WITHOUT WRITTEN PERMISSION.

| ACAD REFERENCE NO. |       | 346-ENG-MASTER   |       |
|--------------------|-------|------------------|-------|
| DRAWN:             | J.LEE | DATE: APR. 22/09 |       |
| CHECKED:           |       | DATE:            |       |
| SCALE:             | N.T.S | SHEET            | OF 2  |
| DRAWING NUMBER     |       |                  | ISSUE |
| 346-ENG-MASTER     |       |                  | 1     |
|                    |       |                  |       |