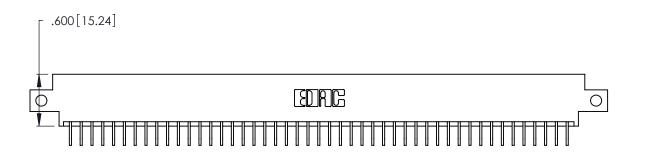

346/396 SERIES CARD EDGE CONNECTOR PART NUMBER: 346-094-559-812

**EDAC INC** TORONTO, ONTARIO CANADA

THESE DRAWINGS AND SPECIFICATIONS ARE THE PROPERTY OF EDAC INC., AND SHALL NOT BE REPRODUCED, OR COPIED OR USED AS THE BASIS FOR THE MANUFACTURE OR SALE OF APPARATUS WITHOUT WRITTEN PERMISSION.

| ACAD REFERENCE NO. |       | 346-ENG-MASTER   |       |
|--------------------|-------|------------------|-------|
| DRAWN:             | J.LEE | DATE: APR. 22/09 |       |
| CHECKED:           |       | DATE:            |       |
| SCALE:             | N.T.S | SHEET            | OF 2  |
| DRAWING NUMBER     |       |                  | ISSUE |
| 346-ENG-MASTER     |       |                  | 1     |
|                    |       |                  |       |