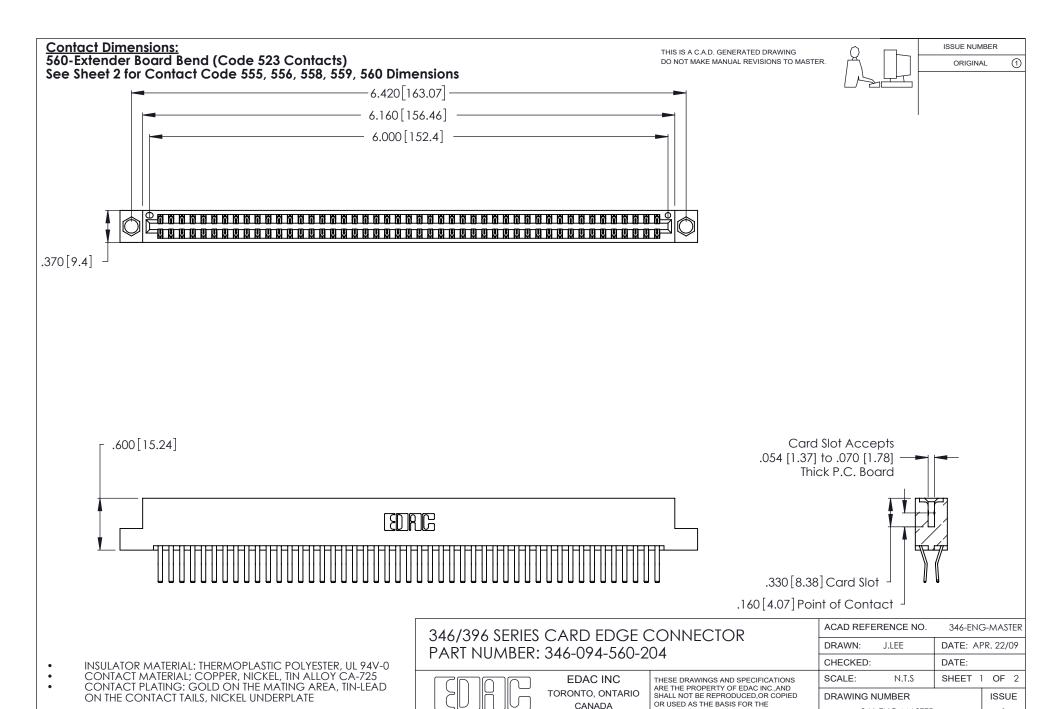

YOUR CONNECTION TO QUALITY & SERVICE

346-ENG-MASTER

MANUFACTURE OR SALE OF APPARATUS

WITHOUT WRITTEN PERMISSION.

THIS IS A C.A.D. GENERATED DRAWING DO NOT MAKE MANUAL REVISIONS TO MASTER.

ISSUE NUMBER

ORIGINAL

1

**Contact Code 555** 

Contact Code 556

**Contact Code 558** 

**Contact Code 559** 

**Contact Code 560** 

INSULATOR MATERIAL: THERMOPLASTIC POLYESTER, UL 94V-0 CONTACT MATERIAL; COPPER, NICKEL, TIN ALLOY CA-725 CONTACT PLATING: GOLD ON THE MATING AREA, TIN-LEAD

ON THE CONTACT TAILS, NICKEL UNDERPLATE

346/396 SERIES CARD EDGE CONNECTOR CONTACT CODE 555,556,558,559,560 DIMENSIONS

YOUR CONNECTION TO QUALITY & SERVICE

**EDAC INC** TORONTO, ONTARIO CANADA

THESE DRAWINGS AND SPECIFICATIONS ARE THE PROPERTY OF EDAC INC.,AND SHALL NOT BE REPRODUCED, OR COPIED OR USED AS THE BASIS FOR THE MANUFACTURE OR SALE OF APPARATUS WITHOUT WRITTEN PERMISSION.