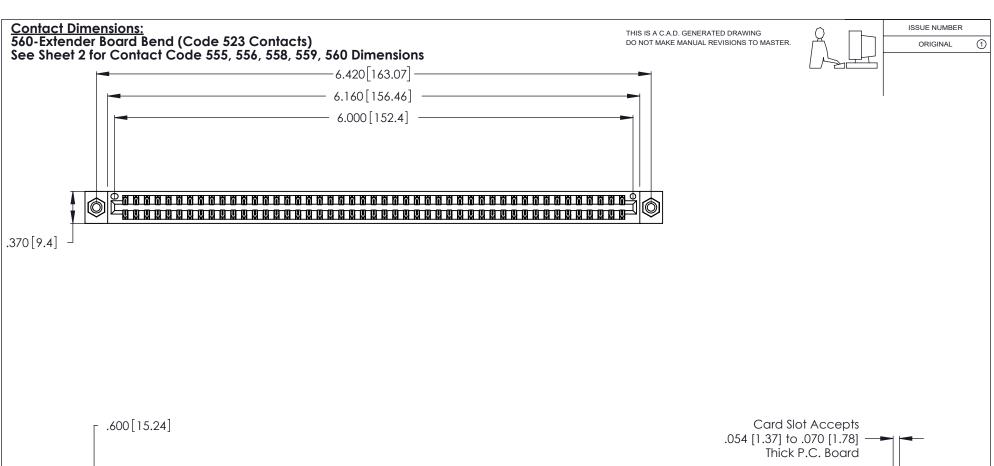

.330 [8.38] Card Slot .160 [4.07] Point of Contact

INSULATOR MATERIAL: THERMOPLASTIC POLYESTER, UL 94V-0 CONTACT MATERIAL; COPPER, NICKEL, TIN\_ALLOY CA-725

CONTACT PLATING: GOLD ON THE MATING AREA, TIN-LEAD ON THE CONTACT TAILS, NICKEL UNDERPLATE

346/396 SERIES CARD EDGE CONNECTOR PART NUMBER: 346-094-560-808

YOUR CONNECTION TO QUALITY & SERVICE

**EDAC INC** TORONTO, ONTARIO CANADA

THESE DRAWINGS AND SPECIFICATIONS ARE THE PROPERTY OF EDAC INC.,AND SHALL NOT BE REPRODUCED, OR COPIED OR USED AS THE BASIS FOR THE MANUFACTURE OR SALE OF APPARATUS WITHOUT WRITTEN PERMISSION.