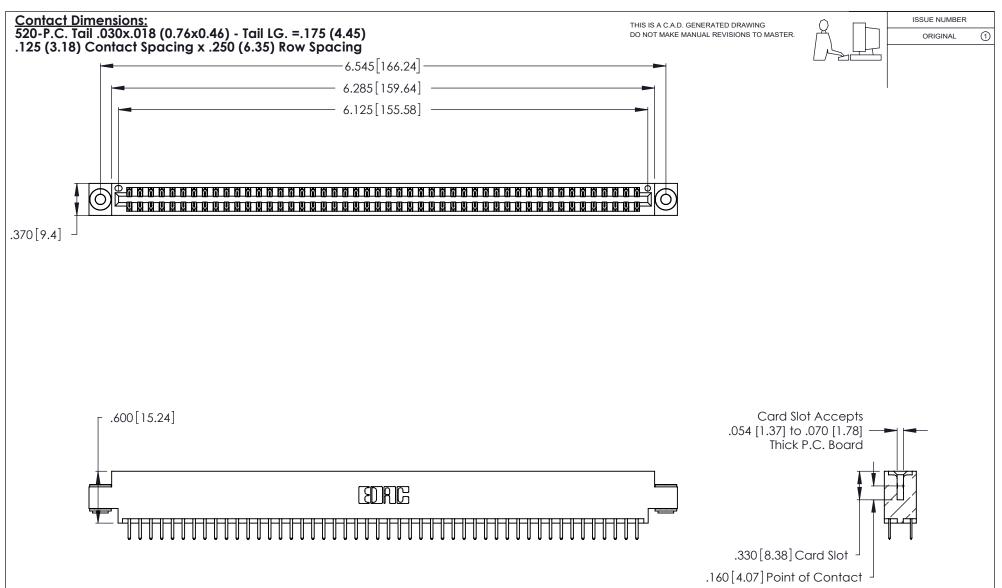

THIS IS A C.A.D. GENERATED DRAWING DO NOT MAKE MANUAL REVISIONS TO MASTER.

ISSUE NUMBER

ORIGINAL

1

**Contact Code 555** 

Contact Code 556

**Contact Code 558** 

**Contact Code 559** 

Contact Code 560

INSULATOR MATERIAL: THERMOPLASTIC POLYESTER, UL 94V-0 CONTACT MATERIAL; COPPER, NICKEL, TIN ALLOY CA-725 CONTACT PLATING: GOLD ON THE MATING AREA, TIN-LEAD

ON THE CONTACT TAILS, NICKEL UNDERPLATE

346/396 SERIES CARD EDGE CONNECTOR CONTACT CODE 555,556,558,559,560 DIMENSIONS

YOUR CONNECTION TO QUALITY & SERVICE

**EDAC INC** TORONTO, ONTARIO CANADA

THESE DRAWINGS AND SPECIFICATIONS ARE THE PROPERTY OF EDAC INC.,AND SHALL NOT BE REPRODUCED, OR COPIED OR USED AS THE BASIS FOR THE MANUFACTURE OR SALE OF APPARATUS WITHOUT WRITTEN PERMISSION.