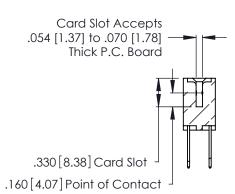

THIS IS A C.A.D. GENERATED DRAWING DO NOT MAKE MANUAL REVISIONS TO MASTER.

ISSUE NUMBER

ORIGINAL

1

**Contact Code 555** 

Contact Code 556

**Contact Code 558** 

**Contact Code 559** 

Contact Code 560

INSULATOR MATERIAL: THERMOPLASTIC POLYESTER, UL 94V-0 CONTACT MATERIAL; COPPER, NICKEL, TIN ALLOY CA-725 CONTACT PLATING: GOLD ON THE MATING AREA, TIN-LEAD ON THE CONTACT TAILS, NICKEL UNDERPLATE

346/396 SERIES CARD EDGE CONNECTOR CONTACT CODE 555,556,558,559,560 DIMENSIONS

YOUR CONNECTION TO QUALITY & SERVICE

**EDAC INC** TORONTO, ONTARIO CANADA

THESE DRAWINGS AND SPECIFICATIONS ARE THE PROPERTY OF EDAC INC.,AND SHALL NOT BE REPRODUCED, OR COPIED OR USED AS THE BASIS FOR THE MANUFACTURE OR SALE OF APPARATUS WITHOUT WRITTEN PERMISSION.