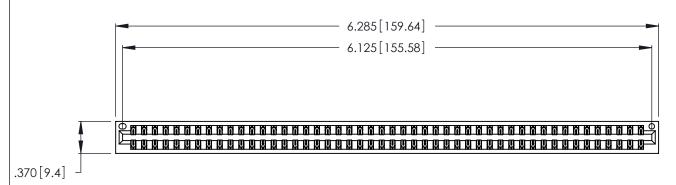

<u>Contact Dimensions:</u>
522-P.C. Tail .025 Sq. (0.64 Sq.) - Tail LG. =.440 (11.18)
.125 (3.18) Contact Spacing x .250 (6.35) Row Spacing

THIS IS A C.A.D. GENERATED DRAWING DO NOT MAKE MANUAL REVISIONS TO MASTER.

346/396 SERIES CARD EDGE CONNECTOR PART NUMBER: 346-096-522-201

**EDAC INC** TORONTO, ONTARIO CANADA

THESE DRAWINGS AND SPECIFICATIONS ARE THE PROPERTY OF EDAC INC., AND SHALL NOT BE REPRODUCED, OR COPIED OR USED AS THE BASIS FOR THE MANUFACTURE OR SALE OF APPARATUS WITHOUT WRITTEN PERMISSION.