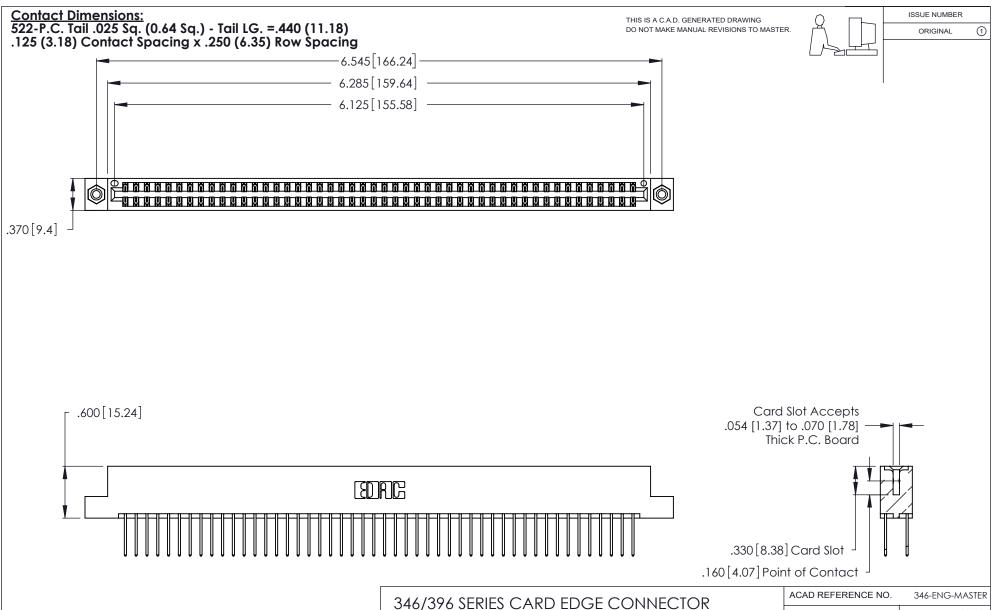

346/396 SERIES CARD EDGE CONNECTOR CONTACT CODE 555,556,558,559,560 DIMENSIONS

YOUR CONNECTION TO QUALITY & SERVICE

**EDAC INC** TORONTO, ONTARIO CANADA

THESE DRAWINGS AND SPECIFICATIONS ARE THE PROPERTY OF EDAC INC.,AND SHALL NOT BE REPRODUCED, OR COPIED OR USED AS THE BASIS FOR THE MANUFACTURE OR SALE OF APPARATUS WITHOUT WRITTEN PERMISSION.