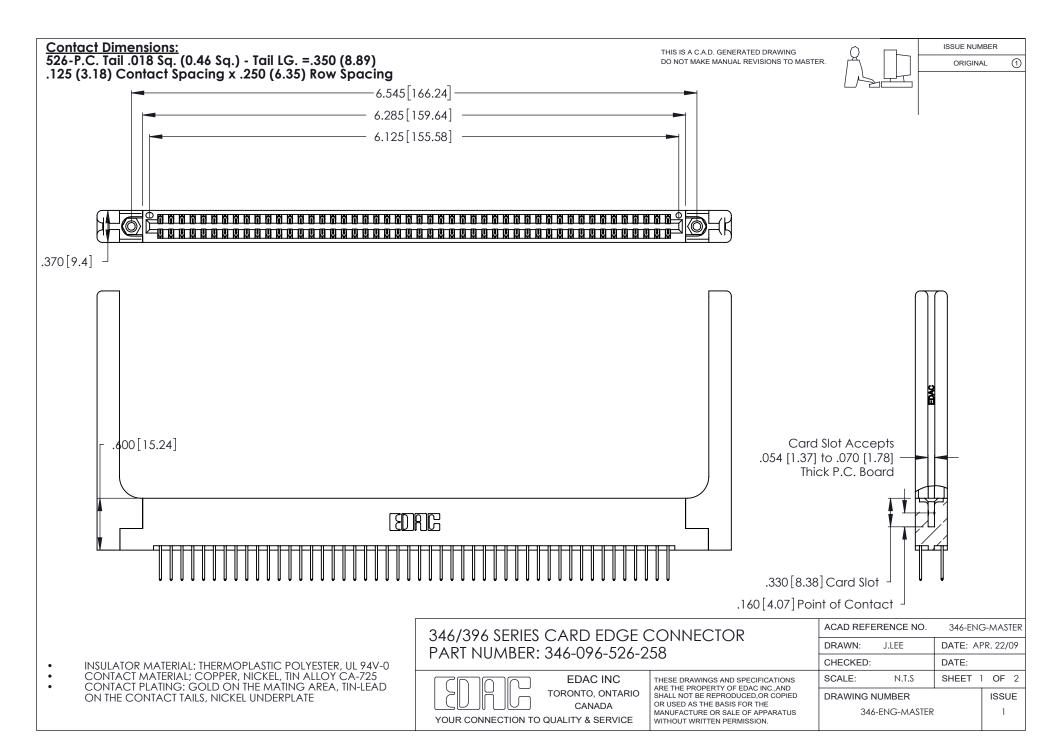

THIS IS A C.A.D. GENERATED DRAWING DO NOT MAKE MANUAL REVISIONS TO MASTER.

ISSUE NUMBER

ORIGINAL

1

**Contact Code 555** 

Contact Code 556

**Contact Code 558** 

**Contact Code 559** 

Contact Code 560

INSULATOR MATERIAL: THERMOPLASTIC POLYESTER, UL 94V-0 CONTACT MATERIAL; COPPER, NICKEL, TIN ALLOY CA-725 CONTACT PLATING: GOLD ON THE MATING AREA, TIN-LEAD

ON THE CONTACT TAILS, NICKEL UNDERPLATE

346/396 SERIES CARD EDGE CONNECTOR CONTACT CODE 555,556,558,559,560 DIMENSIONS

YOUR CONNECTION TO QUALITY & SERVICE

**EDAC INC** TORONTO, ONTARIO CANADA

THESE DRAWINGS AND SPECIFICATIONS ARE THE PROPERTY OF EDAC INC.,AND SHALL NOT BE REPRODUCED, OR COPIED OR USED AS THE BASIS FOR THE MANUFACTURE OR SALE OF APPARATUS WITHOUT WRITTEN PERMISSION.