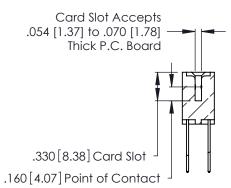

THIS IS A C.A.D. GENERATED DRAWING DO NOT MAKE MANUAL REVISIONS TO MASTER.

ISSUE NUMBER

ORIGINAL

1

**Contact Code 555** 

Contact Code 556

**Contact Code 558** 

**Contact Code 559** 

**Contact Code 560** 

INSULATOR MATERIAL: THERMOPLASTIC POLYESTER, UL 94V-0 CONTACT MATERIAL; COPPER, NICKEL, TIN ALLOY CA-725 CONTACT PLATING: GOLD ON THE MATING AREA, TIN-LEAD ON THE CONTACT TAILS, NICKEL UNDERPLATE

346/396 SERIES CARD EDGE CONNECTOR CONTACT CODE 555,556,558,559,560 DIMENSIONS

YOUR CONNECTION TO QUALITY & SERVICE

**EDAC INC** TORONTO, ONTARIO CANADA

THESE DRAWINGS AND SPECIFICATIONS ARE THE PROPERTY OF EDAC INC.,AND SHALL NOT BE REPRODUCED, OR COPIED OR USED AS THE BASIS FOR THE MANUFACTURE OR SALE OF APPARATUS WITHOUT WRITTEN PERMISSION.