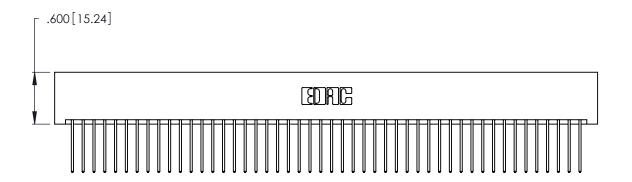

<u>Contact Dimensions:</u>
540-Wire Wrap .025 Sq. (0.64 Sq.) - Tail LG. =.560 (14.22)
.125 (3.18) Contact Spacing x .250 (6.35) Row Spacing

.370 [9.4]

THIS IS A C.A.D. GENERATED DRAWING DO NOT MAKE MANUAL REVISIONS TO MASTER.

ISSUE NUMBER ORIGINAL 1

- 6.285[159.64] **-**- 6.125[155.58] <del>-----</del> 

INSULATOR MATERIAL: THERMOPLASTIC POLYESTER, UL 94V-0 CONTACT MATERIAL; COPPER, NICKEL, TIN\_ALLOY CA-725

CONTACT PLATING: GOLD ON THE MATING AREA, TIN-LEAD ON THE CONTACT TAILS, NICKEL UNDERPLATE

346/396 SERIES CARD EDGE CONNECTOR PART NUMBER: 346-096-540-201

YOUR CONNECTION TO QUALITY & SERVICE

**EDAC INC** TORONTO, ONTARIO CANADA

THESE DRAWINGS AND SPECIFICATIONS ARE THE PROPERTY OF EDAC INC., AND SHALL NOT BE REPRODUCED, OR COPIED OR USED AS THE BASIS FOR THE MANUFACTURE OR SALE OF APPARATUS WITHOUT WRITTEN PERMISSION.