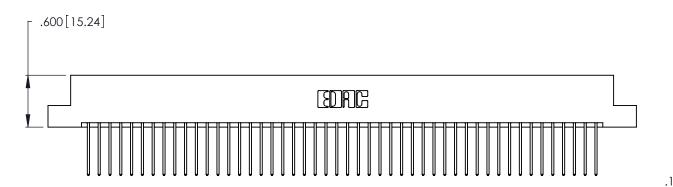

<u>Contact Dimensions:</u>
540-Wire Wrap .025 Sq. (0.64 Sq.) - Tail LG. =.560 (14.22)
.125 (3.18) Contact Spacing x .250 (6.35) Row Spacing

THIS IS A C.A.D. GENERATED DRAWING DO NOT MAKE MANUAL REVISIONS TO MASTER.

ISSUE NUMBER

ORIGINAL

1

INSULATOR MATERIAL: THERMOPLASTIC POLYESTER, UL 94V-0 CONTACT MATERIAL; COPPER, NICKEL, TIN\_ALLOY CA-725

CONTACT PLATING: GOLD ON THE MATING AREA, TIN-LEAD ON THE CONTACT TAILS, NICKEL UNDERPLATE

346/396 SERIES CARD EDGE CONNECTOR PART NUMBER: 346-096-540-202

YOUR CONNECTION TO QUALITY & SERVICE

**EDAC INC** TORONTO, ONTARIO CANADA

THESE DRAWINGS AND SPECIFICATIONS ARE THE PROPERTY OF EDAC INC., AND SHALL NOT BE REPRODUCED, OR COPIED OR USED AS THE BASIS FOR THE MANUFACTURE OR SALE OF APPARATUS WITHOUT WRITTEN PERMISSION.