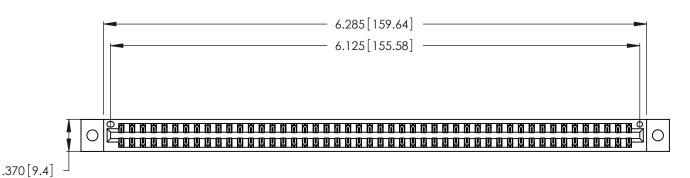

<u>Contact Dimensions:</u>
540-Wire Wrap .025 Sq. (0.64 Sq.) - Tail LG. =.560 (14.22)
.125 (3.18) Contact Spacing x .250 (6.35) Row Spacing

THIS IS A C.A.D. GENERATED DRAWING DO NOT MAKE MANUAL REVISIONS TO MASTER.

ISSUE NUMBER

ORIGINAL

1

INSULATOR MATERIAL: THERMOPLASTIC POLYESTER, UL 94V-0 CONTACT MATERIAL; COPPER, NICKEL, TIN\_ALLOY CA-725

CONTACT PLATING: GOLD ON THE MATING AREA, TIN-LEAD ON THE CONTACT TAILS, NICKEL UNDERPLATE

346/396 SERIES CARD EDGE CONNECTOR PART NUMBER: 346-096-540-202

YOUR CONNECTION TO QUALITY & SERVICE

**EDAC INC** TORONTO, ONTARIO CANADA

THESE DRAWINGS AND SPECIFICATIONS ARE THE PROPERTY OF EDAC INC., AND SHALL NOT BE REPRODUCED, OR COPIED OR USED AS THE BASIS FOR THE MANUFACTURE OR SALE OF APPARATUS WITHOUT WRITTEN PERMISSION.