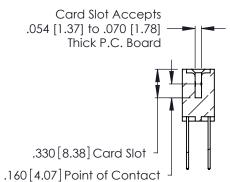

THIS IS A C.A.D. GENERATED DRAWING DO NOT MAKE MANUAL REVISIONS TO MASTER.

ISSUE NUMBER

ORIGINAL

1

**Contact Code 555** 

Contact Code 556

**Contact Code 558** 

**Contact Code 559** 

Contact Code 560

INSULATOR MATERIAL: THERMOPLASTIC POLYESTER, UL 94V-0 CONTACT MATERIAL; COPPER, NICKEL, TIN ALLOY CA-725 CONTACT PLATING: GOLD ON THE MATING AREA, TIN-LEAD

ON THE CONTACT TAILS, NICKEL UNDERPLATE

346/396 SERIES CARD EDGE CONNECTOR CONTACT CODE 555,556,558,559,560 DIMENSIONS

YOUR CONNECTION TO QUALITY & SERVICE

**EDAC INC** TORONTO, ONTARIO CANADA

THESE DRAWINGS AND SPECIFICATIONS ARE THE PROPERTY OF EDAC INC.,AND SHALL NOT BE REPRODUCED, OR COPIED OR USED AS THE BASIS FOR THE MANUFACTURE OR SALE OF APPARATUS WITHOUT WRITTEN PERMISSION.