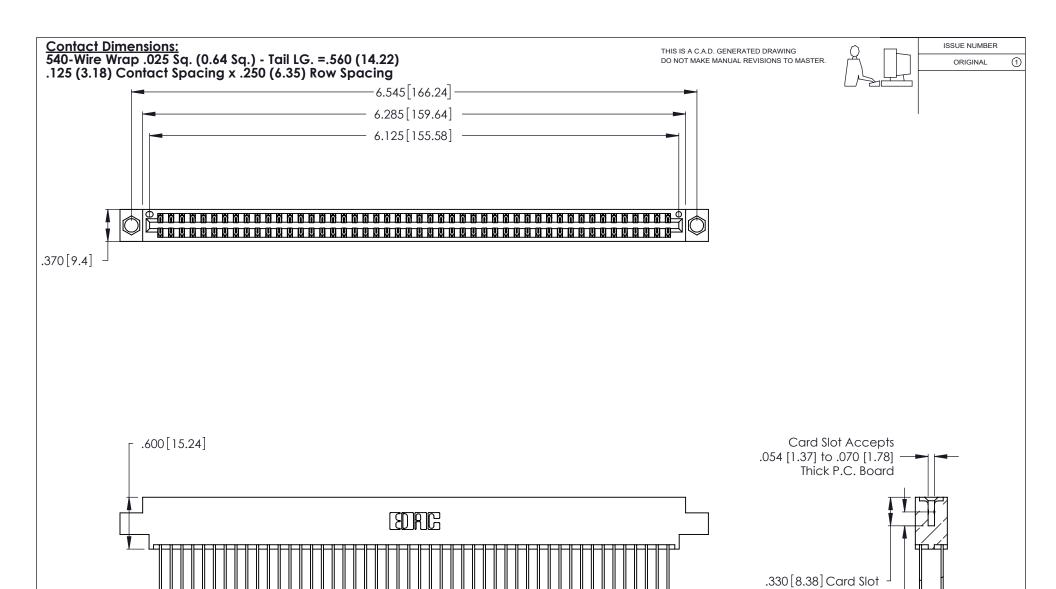

- INSULATOR MATERIAL: THERMOPLASTIC POLYESTER, UL 94V-0 CONTACT MATERIAL; COPPER, NICKEL, TIN ALLOY CA-725
- CONTACT PLATING: GOLD ON THE MATING AREA, TIN-LEAD ON THE CONTACT TAILS, NICKEL UNDERPLATE

| 346/396 SERIES CARD EDGE CONNECTO | R |
|-----------------------------------|---|
| PART NUMBER: 346-096-540-804      |   |

346/396 SERIES CARD EDGE CONNECTOR CONTACT CODE 555,556,558,559,560 DIMENSIONS

YOUR CONNECTION TO QUALITY & SERVICE

**EDAC INC** TORONTO, ONTARIO CANADA

THESE DRAWINGS AND SPECIFICATIONS ARE THE PROPERTY OF EDAC INC.,AND SHALL NOT BE REPRODUCED, OR COPIED OR USED AS THE BASIS FOR THE MANUFACTURE OR SALE OF APPARATUS WITHOUT WRITTEN PERMISSION.