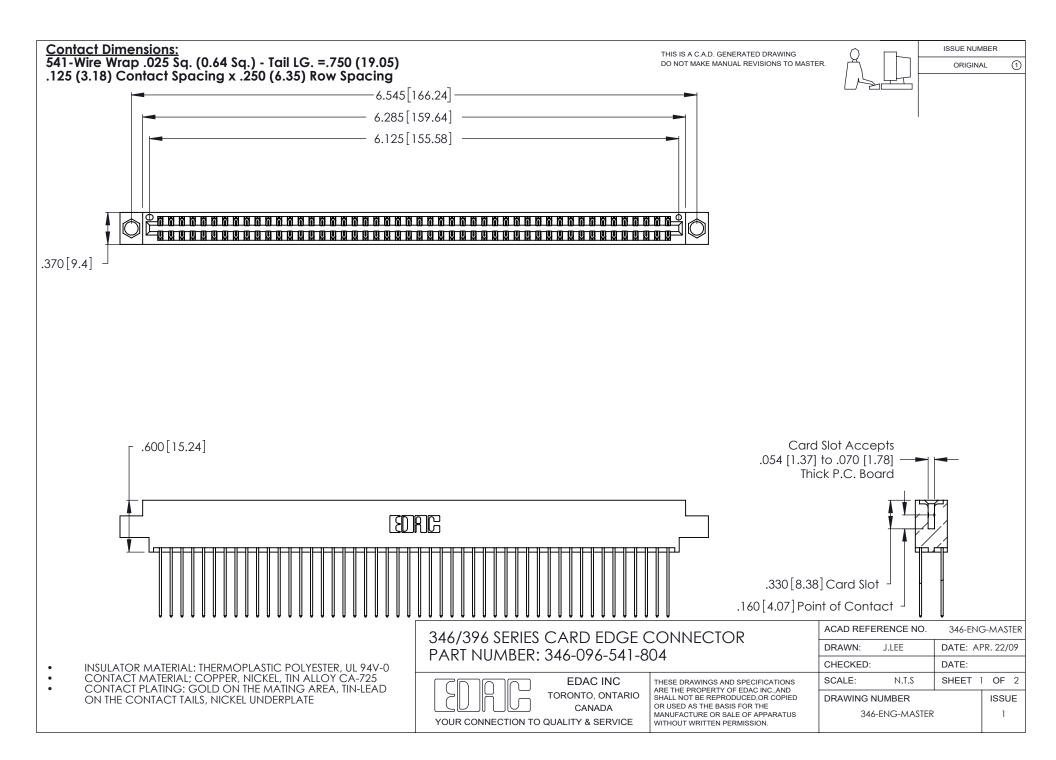

THIS IS A C.A.D. GENERATED DRAWING DO NOT MAKE MANUAL REVISIONS TO MASTER.

ISSUE NUMBER

ORIGINAL

1

**Contact Code 555** 

Contact Code 556

**Contact Code 558** 

**Contact Code 559** 

Contact Code 560

INSULATOR MATERIAL: THERMOPLASTIC POLYESTER, UL 94V-0 CONTACT MATERIAL; COPPER, NICKEL, TIN ALLOY CA-725 CONTACT PLATING: GOLD ON THE MATING AREA, TIN-LEAD

ON THE CONTACT TAILS, NICKEL UNDERPLATE

346/396 SERIES CARD EDGE CONNECTOR CONTACT CODE 555,556,558,559,560 DIMENSIONS

YOUR CONNECTION TO QUALITY & SERVICE

**EDAC INC** TORONTO, ONTARIO CANADA

THESE DRAWINGS AND SPECIFICATIONS ARE THE PROPERTY OF EDAC INC.,AND SHALL NOT BE REPRODUCED, OR COPIED OR USED AS THE BASIS FOR THE MANUFACTURE OR SALE OF APPARATUS WITHOUT WRITTEN PERMISSION.