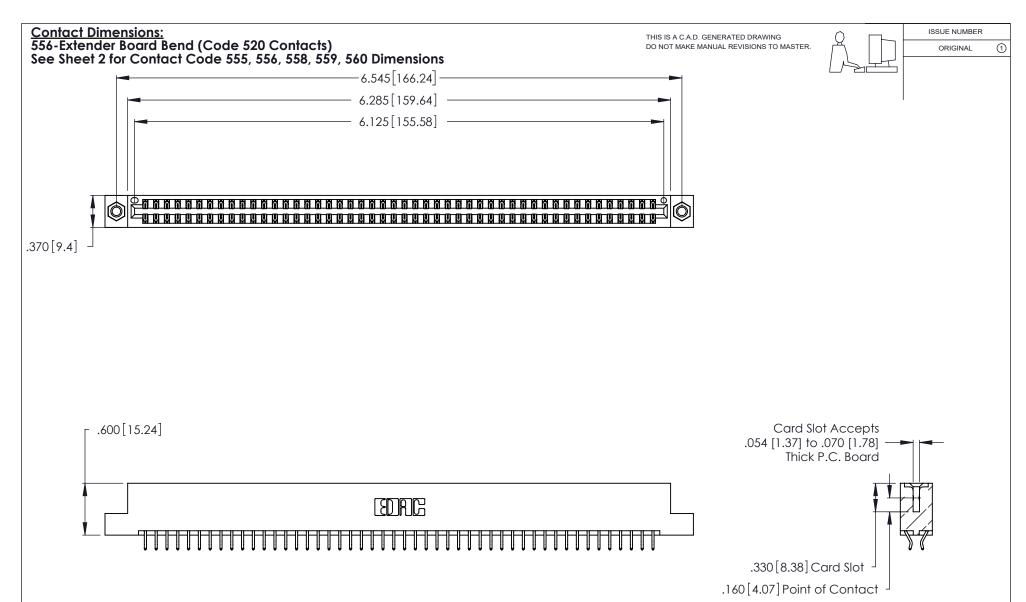

- INSULATOR MATERIAL: THERMOPLASTIC POLYESTER, UL 94V-0 CONTACT MATERIAL; COPPER, NICKEL, TIN ALLOY CA-725
- CONTACT PLATING: GOLD ON THE MATING AREA, TIN-LEAD ON THE CONTACT TAILS, NICKEL UNDERPLATE

| 346/396 SERIES CARD EDGE CONNECTO | R |
|-----------------------------------|---|
| PART NUMBER: 346-096-556-207      |   |

THIS IS A C.A.D. GENERATED DRAWING DO NOT MAKE MANUAL REVISIONS TO MASTER.

ISSUE NUMBER

ORIGINAL

1

**Contact Code 555** 

Contact Code 556

**Contact Code 558** 

**Contact Code 559** 