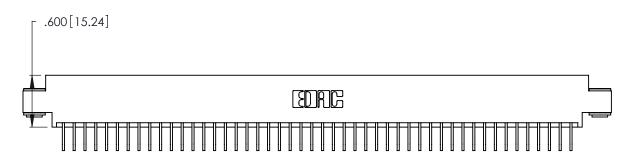

Contact Dimensions:
558-90 Degree Bend (Code 541 Contacts)
See Sheet 2 for Contact Code 555, 556, 558, 559, 560 Dimensions ISSUE NUMBER THIS IS A C.A.D. GENERATED DRAWING DO NOT MAKE MANUAL REVISIONS TO MASTER. ORIGINAL 1 -6.545 [166.24] 6.285[159.64] 6.125 [155.58] .370 [9.4]

- INSULATOR MATERIAL: THERMOPLASTIC POLYESTER, UL 94V-0 CONTACT MATERIAL; COPPER, NICKEL, TIN ALLOY CA-725
- CONTACT PLATING: GOLD ON THE MATING AREA, TIN-LEAD ON THE CONTACT TAILS, NICKEL UNDERPLATE

346/396 SERIES CARD EDGE CONNECTOR PART NUMBER: 346-096-558-803