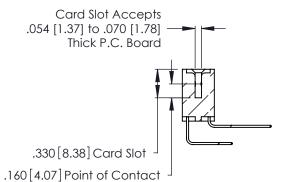

Contact Dimensions:
558-90 Degree Bend (Code 541 Contacts)
See Sheet 2 for Contact Code 555, 556, 558, 559, 560 Dimensions ISSUE NUMBER THIS IS A C.A.D. GENERATED DRAWING DO NOT MAKE MANUAL REVISIONS TO MASTER. ORIGINAL 1 -6.545 [166.24] 6.285[159.64] 6.125 [155.58] .370 [9.4]

- INSULATOR MATERIAL: THERMOPLASTIC POLYESTER, UL 94V-0 CONTACT MATERIAL; COPPER, NICKEL, TIN ALLOY CA-725
- CONTACT PLATING: GOLD ON THE MATING AREA, TIN-LEAD ON THE CONTACT TAILS, NICKEL UNDERPLATE

346/396 SERIES CARD EDGE CONNECTOR PART NUMBER: 346-096-558-803