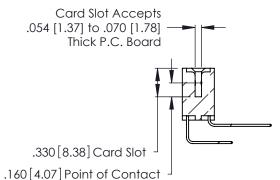

1

THIS IS A C.A.D. GENERATED DRAWING DO NOT MAKE MANUAL REVISIONS TO MASTER.

ISSUE NUMBER

ORIGINAL

1

**Contact Code 555** 

Contact Code 556

**Contact Code 558** 

**Contact Code 559** 

**Contact Code 560** 

INSULATOR MATERIAL: THERMOPLASTIC POLYESTER, UL 94V-0 CONTACT MATERIAL; COPPER, NICKEL, TIN ALLOY CA-725 CONTACT PLATING: GOLD ON THE MATING AREA, TIN-LEAD

ON THE CONTACT TAILS, NICKEL UNDERPLATE

346/396 SERIES CARD EDGE CONNECTOR CONTACT CODE 555,556,558,559,560 DIMENSIONS

YOUR CONNECTION TO QUALITY & SERVICE

**EDAC INC** TORONTO, ONTARIO CANADA

THESE DRAWINGS AND SPECIFICATIONS ARE THE PROPERTY OF EDAC INC.,AND SHALL NOT BE REPRODUCED, OR COPIED OR USED AS THE BASIS FOR THE MANUFACTURE OR SALE OF APPARATUS WITHOUT WRITTEN PERMISSION.