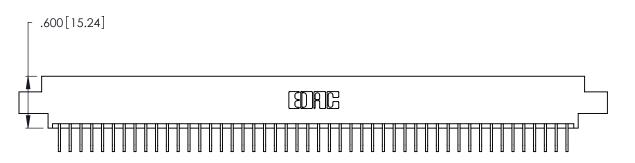

Contact Dimensions:
558-90 Degree Bend (Code 541 Contacts)
See Sheet 2 for Contact Code 555, 556, 558, 559, 560 Dimensions ISSUE NUMBER THIS IS A C.A.D. GENERATED DRAWING DO NOT MAKE MANUAL REVISIONS TO MASTER. ORIGINAL -6.545 [166.24] 6.285[159.64] 6.125 [155.58] .370 [9.4]

- INSULATOR MATERIAL: THERMOPLASTIC POLYESTER, UL 94V-0 CONTACT MATERIAL; COPPER, NICKEL, TIN ALLOY CA-725
- CONTACT PLATING: GOLD ON THE MATING AREA, TIN-LEAD ON THE CONTACT TAILS, NICKEL UNDERPLATE

346/396 SERIES CARD EDGE CONNECTOR PART NUMBER: 346-096-558-807

YOUR CONNECTION TO QUALITY & SERVICE

**EDAC INC** TORONTO, ONTARIO CANADA

THESE DRAWINGS AND SPECIFICATIONS ARE THE PROPERTY OF EDAC INC., AND SHALL NOT BE REPRODUCED, OR COPIED OR USED AS THE BASIS FOR THE MANUFACTURE OR SALE OF APPARATUS WITHOUT WRITTEN PERMISSION.