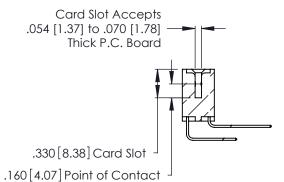

THIS IS A C.A.D. GENERATED DRAWING DO NOT MAKE MANUAL REVISIONS TO MASTER.

ISSUE NUMBER

ORIGINAL

1

**Contact Code 555** 

Contact Code 556

**Contact Code 558** 

**Contact Code 559** 

**Contact Code 560** 

INSULATOR MATERIAL: THERMOPLASTIC POLYESTER, UL 94V-0 CONTACT MATERIAL; COPPER, NICKEL, TIN ALLOY CA-725 CONTACT PLATING: GOLD ON THE MATING AREA, TIN-LEAD

ON THE CONTACT TAILS, NICKEL UNDERPLATE

346/396 SERIES CARD EDGE CONNECTOR CONTACT CODE 555,556,558,559,560 DIMENSIONS

YOUR CONNECTION TO QUALITY & SERVICE

**EDAC INC** TORONTO, ONTARIO CANADA

THESE DRAWINGS AND SPECIFICATIONS ARE THE PROPERTY OF EDAC INC.,AND SHALL NOT BE REPRODUCED, OR COPIED OR USED AS THE BASIS FOR THE MANUFACTURE OR SALE OF APPARATUS WITHOUT WRITTEN PERMISSION.