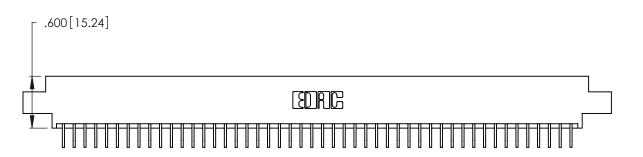

Contact Dimensions:
559-90 Degree Bend (Code 541 Contacts)
See Sheet 2 for Contact Code 555, 556, 558, 559, 560 Dimensions ISSUE NUMBER THIS IS A C.A.D. GENERATED DRAWING DO NOT MAKE MANUAL REVISIONS TO MASTER. ORIGINAL 1 -6.545 [166.24] 6.285[159.64] 6.125 [155.58] .370 [9.4]

INSULATOR MATERIAL: THERMOPLASTIC POLYESTER, UL 94V-0 CONTACT MATERIAL; COPPER, NICKEL, TIN ALLOY CA-725

CONTACT PLATING: GOLD ON THE MATING AREA, TIN-LEAD ON THE CONTACT TAILS, NICKEL UNDERPLATE

346/396 SERIES CARD EDGE CONNECTOR PART NUMBER: 346-096-559-804