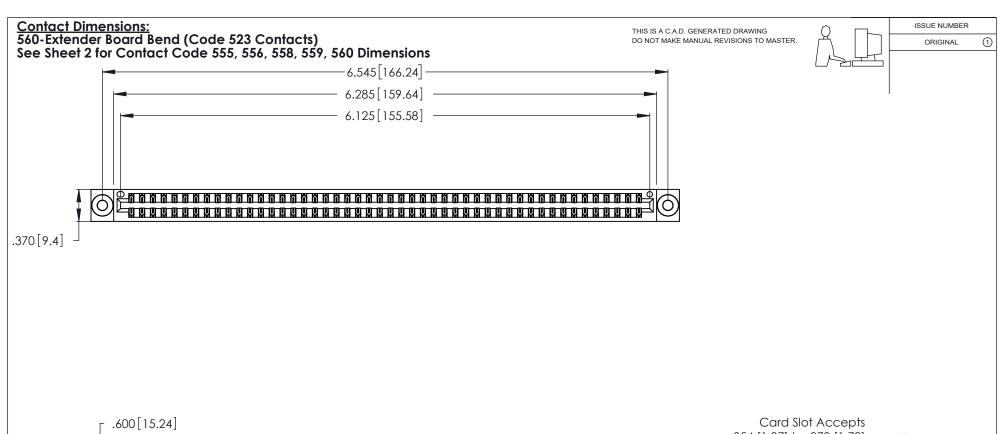

.054 [1.37] to .070 [1.78] Thick P.C. Board .330 [8.38] Card Slot .160 [4.07] Point of Contact

- INSULATOR MATERIAL: THERMOPLASTIC POLYESTER, UL 94V-0 CONTACT MATERIAL; COPPER, NICKEL, TIN ALLOY CA-725
- CONTACT PLATING: GOLD ON THE MATING AREA, TIN-LEAD ON THE CONTACT TAILS, NICKEL UNDERPLATE

| 346/396 SERIES CARD EDGE CONNECTOR |
|------------------------------------|
| PART NUMBER: 346-096-560-803       |

YOUR CONNECTION TO QUALITY & SERVICE

**EDAC INC** TORONTO, ONTARIO CANADA

THESE DRAWINGS AND SPECIFICATIONS ARE THE PROPERTY OF EDAC INC., AND SHALL NOT BE REPRODUCED, OR COPIED OR USED AS THE BASIS FOR THE MANUFACTURE OR SALE OF APPARATUS WITHOUT WRITTEN PERMISSION.

| ACAD REFERENCE NO. |       | 346-ENG-MASTER |           |
|--------------------|-------|----------------|-----------|
| DRAWN:             | J.LEE | DATE: AF       | PR. 22/09 |
| CHECKED:           |       | DATE:          |           |
| SCALE:             | N.T.S | SHEET          | OF 2      |
| DRAWING NUMBER     |       |                | ISSUE     |
| 346-ENG-MASTER     |       |                | 1         |

THIS IS A C.A.D. GENERATED DRAWING DO NOT MAKE MANUAL REVISIONS TO MASTER.

ISSUE NUMBER

ORIGINAL

1

**Contact Code 555** 

Contact Code 556

**Contact Code 558** 

**Contact Code 559** 