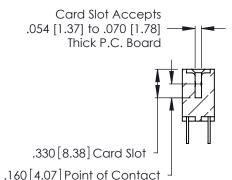

THIS IS A C.A.D. GENERATED DRAWING DO NOT MAKE MANUAL REVISIONS TO MASTER.

ISSUE NUMBER

ORIGINAL

1

**Contact Code 555** 

Contact Code 556

**Contact Code 558** 

**Contact Code 559** 

**Contact Code 560** 

INSULATOR MATERIAL: THERMOPLASTIC POLYESTER, UL 94V-0 CONTACT MATERIAL; COPPER, NICKEL, TIN ALLOY CA-725 CONTACT PLATING: GOLD ON THE MATING AREA, TIN-LEAD

ON THE CONTACT TAILS, NICKEL UNDERPLATE

346/396 SERIES CARD EDGE CONNECTOR CONTACT CODE 555,556,558,559,560 DIMENSIONS

YOUR CONNECTION TO QUALITY & SERVICE

**EDAC INC** TORONTO, ONTARIO CANADA

THESE DRAWINGS AND SPECIFICATIONS ARE THE PROPERTY OF EDAC INC.,AND SHALL NOT BE REPRODUCED, OR COPIED OR USED AS THE BASIS FOR THE MANUFACTURE OR SALE OF APPARATUS WITHOUT WRITTEN PERMISSION.