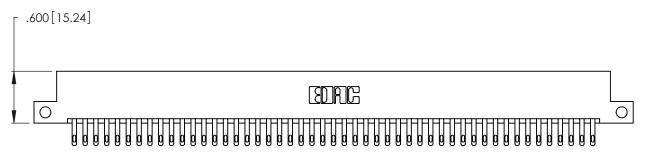

Contact Dimensions: 500-Wire Hole .050x.025 (1.27x0.64) - Tail LG. =.260 (6.60) .125 (3.18) Contact Spacing x .250 (6.35) Row Spacing ISSUE NUMBER THIS IS A C.A.D. GENERATED DRAWING DO NOT MAKE MANUAL REVISIONS TO MASTER. ORIGINAL 1 6.410[162.81] -6.250[158.75] ——— .370 [9.4]

INSULATOR MATERIAL: THERMOPLASTIC POLYESTER, UL 94V-0 CONTACT MATERIAL; COPPER, NICKEL, TIN ALLOY CA-725

CONTACT PLATING: GOLD ON THE MATING AREA, TIN-LEAD ON THE CONTACT TAILS, NICKEL UNDERPLATE

346/396 SERIES CARD EDGE CONNECTOR PART NUMBER: 346-098-500-212