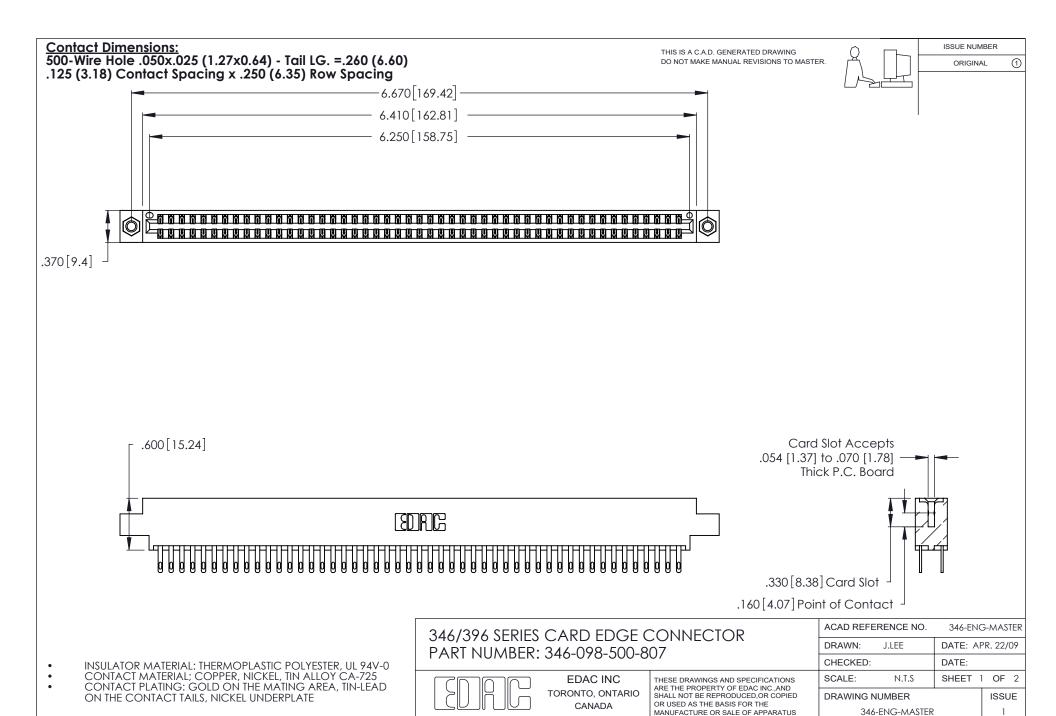

ON THE CONTACT TAILS, NICKEL UNDERPLATE

346/396 SERIES CARD EDGE CONNECTOR CONTACT CODE 555,556,558,559,560 DIMENSIONS

YOUR CONNECTION TO QUALITY & SERVICE

**EDAC INC** TORONTO, ONTARIO CANADA

THESE DRAWINGS AND SPECIFICATIONS ARE THE PROPERTY OF EDAC INC.,AND SHALL NOT BE REPRODUCED, OR COPIED OR USED AS THE BASIS FOR THE MANUFACTURE OR SALE OF APPARATUS WITHOUT WRITTEN PERMISSION.