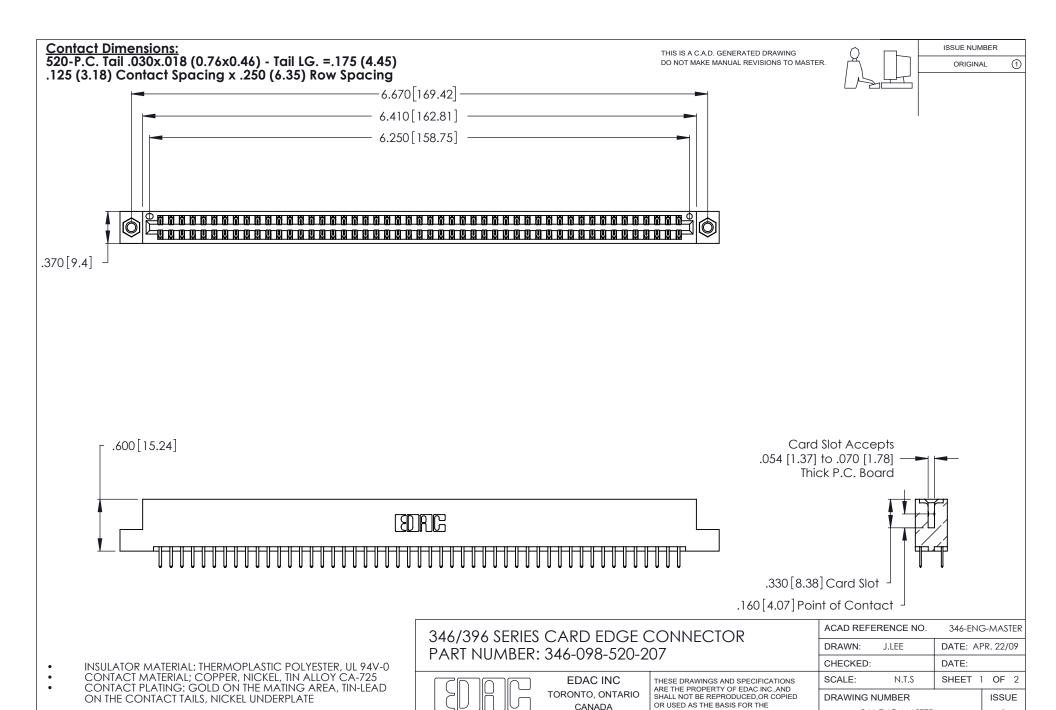

1

**Contact Code 555** 

Contact Code 556

**Contact Code 558** 

**Contact Code 559** 

**Contact Code 560** 

INSULATOR MATERIAL: THERMOPLASTIC POLYESTER, UL 94V-0 CONTACT MATERIAL; COPPER, NICKEL, TIN ALLOY CA-725 CONTACT PLATING: GOLD ON THE MATING AREA, TIN-LEAD

ON THE CONTACT TAILS, NICKEL UNDERPLATE

346/396 SERIES CARD EDGE CONNECTOR CONTACT CODE 555,556,558,559,560 DIMENSIONS

YOUR CONNECTION TO QUALITY & SERVICE

**EDAC INC** TORONTO, ONTARIO CANADA

THESE DRAWINGS AND SPECIFICATIONS ARE THE PROPERTY OF EDAC INC.,AND SHALL NOT BE REPRODUCED, OR COPIED OR USED AS THE BASIS FOR THE MANUFACTURE OR SALE OF APPARATUS WITHOUT WRITTEN PERMISSION.