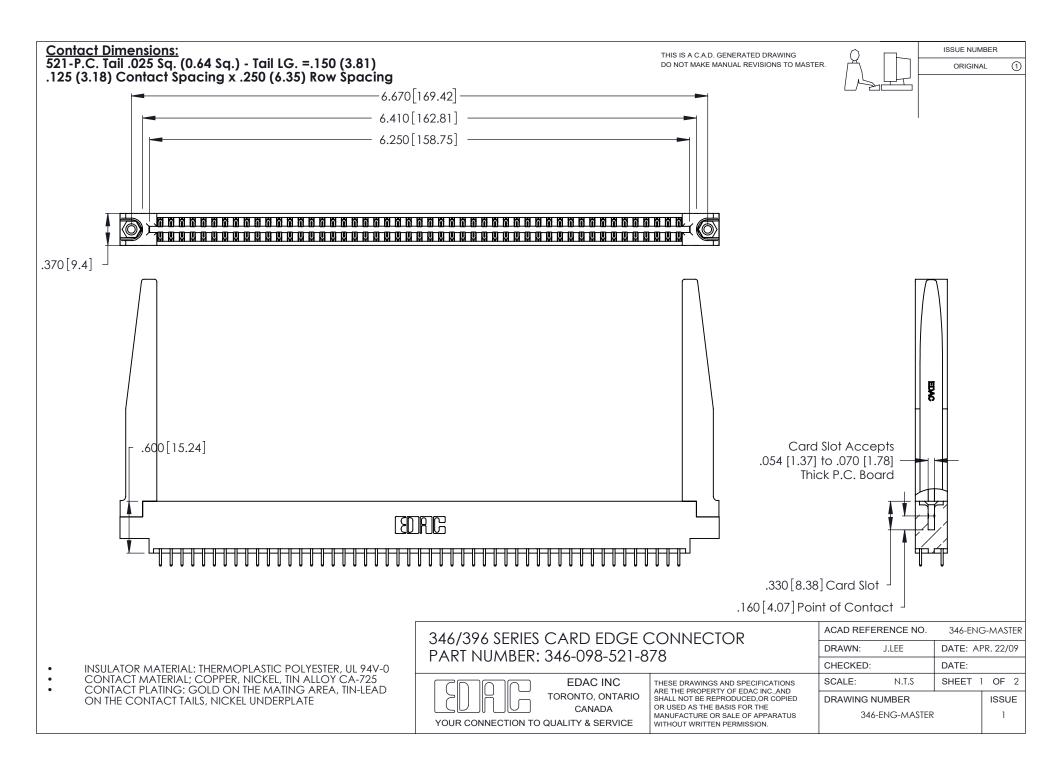

THIS IS A C.A.D. GENERATED DRAWING DO NOT MAKE MANUAL REVISIONS TO MASTER.

ISSUE NUMBER

ORIGINAL

1

**Contact Code 555** 

Contact Code 556

**Contact Code 558** 

**Contact Code 559** 

Contact Code 560

INSULATOR MATERIAL: THERMOPLASTIC POLYESTER, UL 94V-0 CONTACT MATERIAL; COPPER, NICKEL, TIN ALLOY CA-725 CONTACT PLATING: GOLD ON THE MATING AREA, TIN-LEAD

ON THE CONTACT TAILS, NICKEL UNDERPLATE

346/396 SERIES CARD EDGE CONNECTOR CONTACT CODE 555,556,558,559,560 DIMENSIONS

YOUR CONNECTION TO QUALITY & SERVICE

**EDAC INC** TORONTO, ONTARIO CANADA

THESE DRAWINGS AND SPECIFICATIONS ARE THE PROPERTY OF EDAC INC.,AND SHALL NOT BE REPRODUCED, OR COPIED OR USED AS THE BASIS FOR THE MANUFACTURE OR SALE OF APPARATUS WITHOUT WRITTEN PERMISSION.