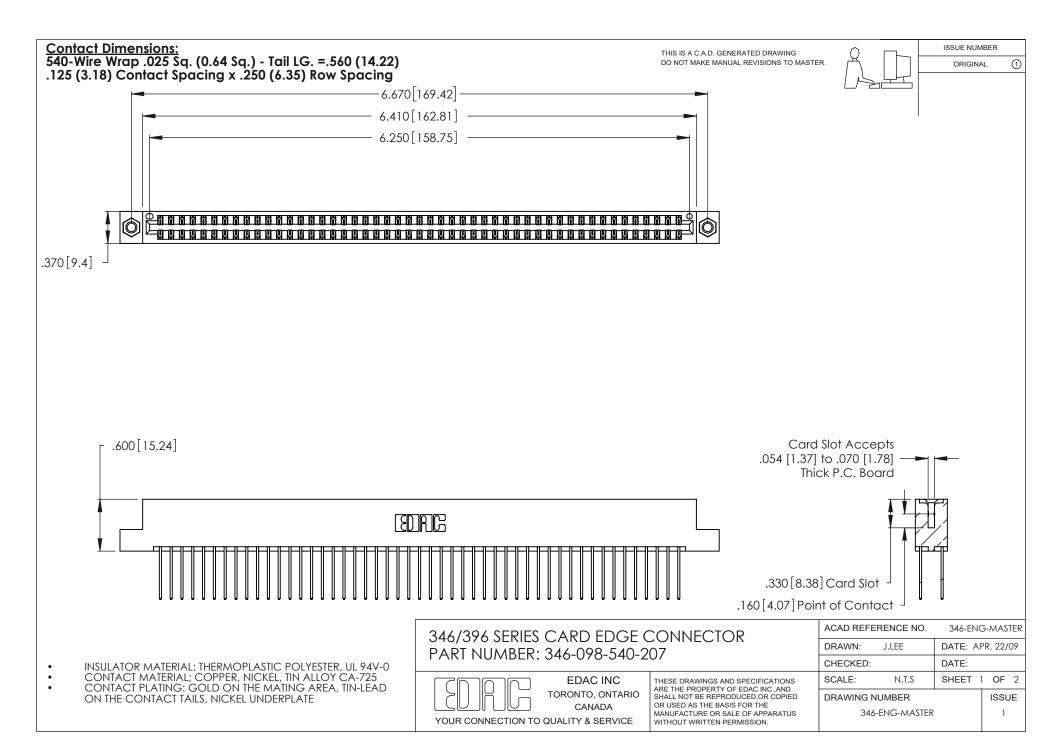

THIS IS A C.A.D. GENERATED DRAWING DO NOT MAKE MANUAL REVISIONS TO MASTER.

ISSUE NUMBER

ORIGINAL

1

**Contact Code 555** 

Contact Code 556

**Contact Code 558** 

**Contact Code 559** 

Contact Code 560

INSULATOR MATERIAL: THERMOPLASTIC POLYESTER, UL 94V-0 CONTACT MATERIAL; COPPER, NICKEL, TIN ALLOY CA-725 CONTACT PLATING: GOLD ON THE MATING AREA, TIN-LEAD

ON THE CONTACT TAILS, NICKEL UNDERPLATE

346/396 SERIES CARD EDGE CONNECTOR CONTACT CODE 555,556,558,559,560 DIMENSIONS

YOUR CONNECTION TO QUALITY & SERVICE

**EDAC INC** TORONTO, ONTARIO CANADA

THESE DRAWINGS AND SPECIFICATIONS ARE THE PROPERTY OF EDAC INC.,AND SHALL NOT BE REPRODUCED, OR COPIED OR USED AS THE BASIS FOR THE MANUFACTURE OR SALE OF APPARATUS WITHOUT WRITTEN PERMISSION.