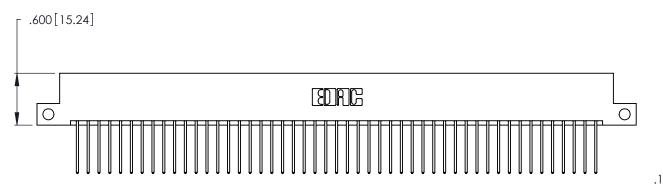

<u>Contact Dimensions:</u>
540-Wire Wrap .025 Sq. (0.64 Sq.) - Tail LG. =.560 (14.22)
.125 (3.18) Contact Spacing x .250 (6.35) Row Spacing

THIS IS A C.A.D. GENERATED DRAWING DO NOT MAKE MANUAL REVISIONS TO MASTER.

ISSUE NUMBER ORIGINAL

1

INSULATOR MATERIAL: THERMOPLASTIC POLYESTER, UL 94V-0 CONTACT MATERIAL; COPPER, NICKEL, TIN\_ALLOY CA-725

CONTACT PLATING: GOLD ON THE MATING AREA, TIN-LEAD ON THE CONTACT TAILS, NICKEL UNDERPLATE

346/396 SERIES CARD EDGE CONNECTOR PART NUMBER: 346-098-540-212

YOUR CONNECTION TO QUALITY & SERVICE

**EDAC INC** TORONTO, ONTARIO CANADA

THESE DRAWINGS AND SPECIFICATIONS ARE THE PROPERTY OF EDAC INC., AND SHALL NOT BE REPRODUCED, OR COPIED OR USED AS THE BASIS FOR THE MANUFACTURE OR SALE OF APPARATUS WITHOUT WRITTEN PERMISSION.