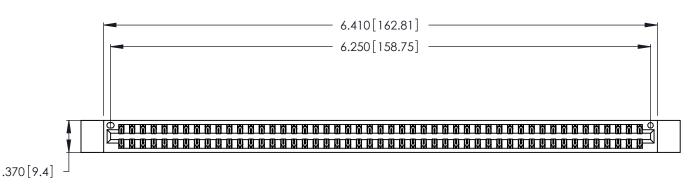

346/396 SERIES CARD EDGE CONNECTOR PART NUMBER: 346-098-540-212

YOUR CONNECTION TO QUALITY & SERVICE

**EDAC INC** TORONTO, ONTARIO CANADA

THESE DRAWINGS AND SPECIFICATIONS ARE THE PROPERTY OF EDAC INC., AND SHALL NOT BE REPRODUCED, OR COPIED OR USED AS THE BASIS FOR THE MANUFACTURE OR SALE OF APPARATUS WITHOUT WRITTEN PERMISSION.

| ACAD REFERENCE NO. | 346-ENG-MASTER   |
|--------------------|------------------|
| DRAWN: J.LEE       | DATE: APR. 22/09 |
| CHECKED:           | DATE:            |
| SCALE: N.T.S       | SHEET 1 OF 2     |
| DRAWING NUMBER     | ISSUE            |
| 247 ENIC MARTED    | 1                |