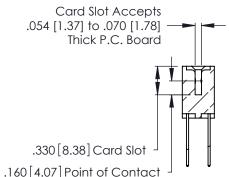

346-ENG-MASTER

THIS IS A C.A.D. GENERATED DRAWING DO NOT MAKE MANUAL REVISIONS TO MASTER.

ISSUE NUMBER

ORIGINAL

1

**Contact Code 555** 

Contact Code 556

**Contact Code 558** 

**Contact Code 559** 

**Contact Code 560** 

INSULATOR MATERIAL: THERMOPLASTIC POLYESTER, UL 94V-0 CONTACT MATERIAL; COPPER, NICKEL, TIN ALLOY CA-725 CONTACT PLATING: GOLD ON THE MATING AREA, TIN-LEAD

ON THE CONTACT TAILS, NICKEL UNDERPLATE

346/396 SERIES CARD EDGE CONNECTOR CONTACT CODE 555,556,558,559,560 DIMENSIONS

YOUR CONNECTION TO QUALITY & SERVICE

**EDAC INC** TORONTO, ONTARIO CANADA

THESE DRAWINGS AND SPECIFICATIONS ARE THE PROPERTY OF EDAC INC.,AND SHALL NOT BE REPRODUCED, OR COPIED OR USED AS THE BASIS FOR THE MANUFACTURE OR SALE OF APPARATUS WITHOUT WRITTEN PERMISSION.