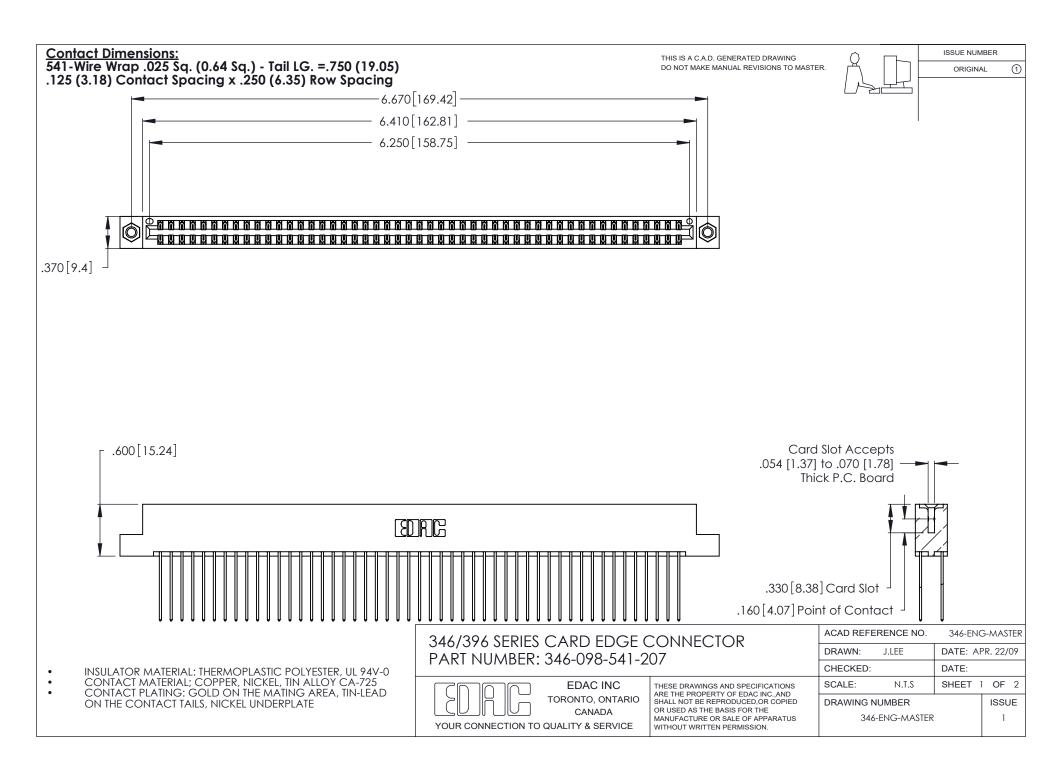

THIS IS A C.A.D. GENERATED DRAWING DO NOT MAKE MANUAL REVISIONS TO MASTER.

ISSUE NUMBER

ORIGINAL

1

**Contact Code 555** 

Contact Code 556

**Contact Code 558** 

**Contact Code 559** 

Contact Code 560

INSULATOR MATERIAL: THERMOPLASTIC POLYESTER, UL 94V-0 CONTACT MATERIAL; COPPER, NICKEL, TIN ALLOY CA-725 CONTACT PLATING: GOLD ON THE MATING AREA, TIN-LEAD

ON THE CONTACT TAILS, NICKEL UNDERPLATE

346/396 SERIES CARD EDGE CONNECTOR CONTACT CODE 555,556,558,559,560 DIMENSIONS

YOUR CONNECTION TO QUALITY & SERVICE

**EDAC INC** TORONTO, ONTARIO CANADA

THESE DRAWINGS AND SPECIFICATIONS ARE THE PROPERTY OF EDAC INC.,AND SHALL NOT BE REPRODUCED, OR COPIED OR USED AS THE BASIS FOR THE MANUFACTURE OR SALE OF APPARATUS WITHOUT WRITTEN PERMISSION.