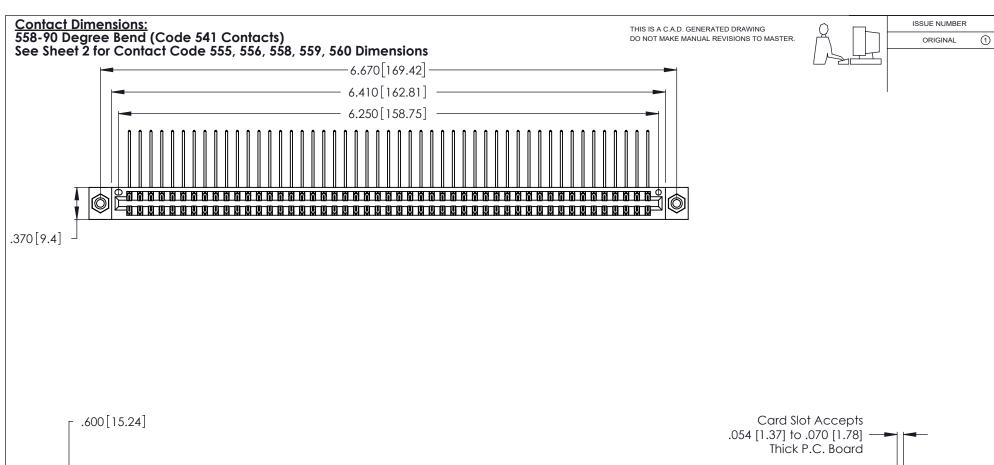

346/396 SERIES CARD EDGE CONNECTOR PART NUMBER: 346-098-558-208

YOUR CONNECTION TO QUALITY & SERVICE

**EDAC INC** TORONTO, ONTARIO CANADA

THESE DRAWINGS AND SPECIFICATIONS ARE THE PROPERTY OF EDAC INC.,AND SHALL NOT BE REPRODUCED, OR COPIED OR USED AS THE BASIS FOR THE MANUFACTURE OR SALE OF APPARATUS WITHOUT WRITTEN PERMISSION.

.330 [8.38] Card Slot .160 [4.07] Point of Contact

- INSULATOR MATERIAL: THERMOPLASTIC POLYESTER, UL 94V-0 CONTACT MATERIAL; COPPER, NICKEL, TIN ALLOY CA-725
- CONTACT PLATING: GOLD ON THE MATING AREA, TIN-LEAD ON THE CONTACT TAILS, NICKEL UNDERPLATE