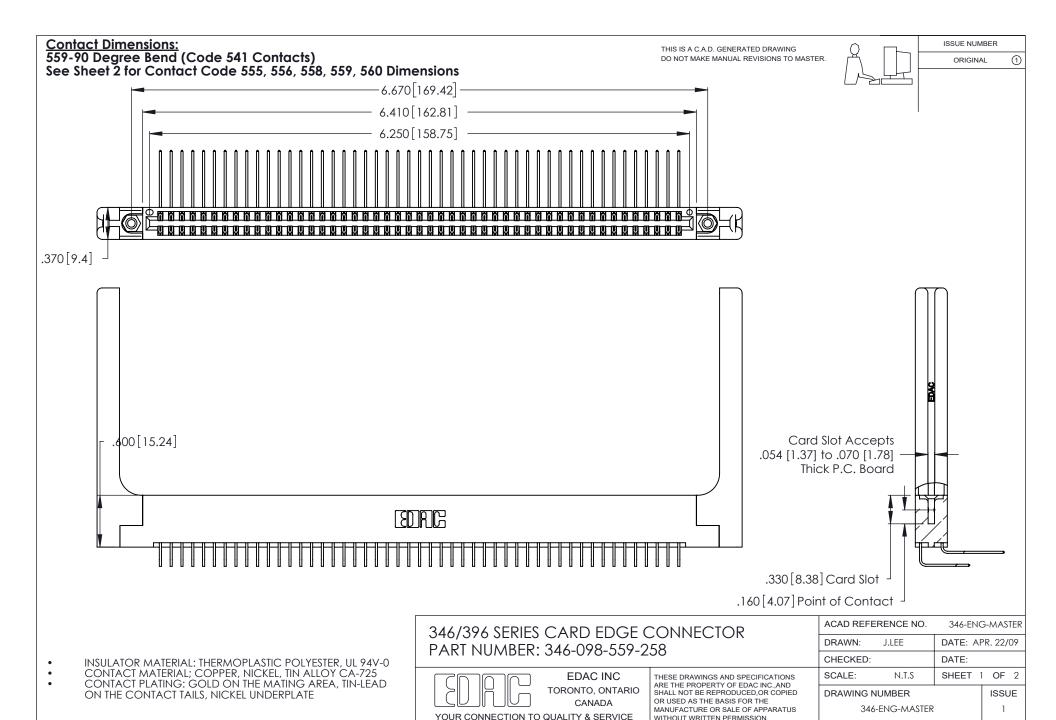

WITHOUT WRITTEN PERMISSION.

THIS IS A C.A.D. GENERATED DRAWING DO NOT MAKE MANUAL REVISIONS TO MASTER.

ISSUE NUMBER

ORIGINAL

1

**Contact Code 555** 

Contact Code 556

**Contact Code 558** 

**Contact Code 559** 

Contact Code 560

INSULATOR MATERIAL: THERMOPLASTIC POLYESTER, UL 94V-0 CONTACT MATERIAL; COPPER, NICKEL, TIN ALLOY CA-725 CONTACT PLATING: GOLD ON THE MATING AREA, TIN-LEAD

ON THE CONTACT TAILS, NICKEL UNDERPLATE

346/396 SERIES CARD EDGE CONNECTOR CONTACT CODE 555,556,558,559,560 DIMENSIONS

YOUR CONNECTION TO QUALITY & SERVICE

**EDAC INC** TORONTO, ONTARIO CANADA

THESE DRAWINGS AND SPECIFICATIONS ARE THE PROPERTY OF EDAC INC.,AND SHALL NOT BE REPRODUCED, OR COPIED OR USED AS THE BASIS FOR THE MANUFACTURE OR SALE OF APPARATUS WITHOUT WRITTEN PERMISSION.