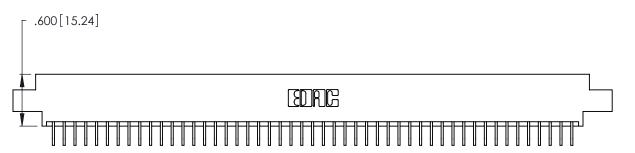

Contact Dimensions:
559-90 Degree Bend (Code 541 Contacts)
See Sheet 2 for Contact Code 555, 556, 558, 559, 560 Dimensions

THIS IS A C.A.D. GENERATED DRAWING DO NOT MAKE MANUAL REVISIONS TO MASTER.

ISSUE NUMBER

ORIGINAL

1

- INSULATOR MATERIAL: THERMOPLASTIC POLYESTER, UL 94V-0 CONTACT MATERIAL; COPPER, NICKEL, TIN ALLOY CA-725
- CONTACT PLATING: GOLD ON THE MATING AREA, TIN-LEAD ON THE CONTACT TAILS, NICKEL UNDERPLATE

346/396 SERIES CARD EDGE CONNECTOR PART NUMBER: 346-098-559-802

**EDAC INC** TORONTO, ONTARIO CANADA

THESE DRAWINGS AND SPECIFICATIONS ARE THE PROPERTY OF EDAC INC., AND SHALL NOT BE REPRODUCED, OR COPIED OR USED AS THE BASIS FOR THE MANUFACTURE OR SALE OF APPARATUS WITHOUT WRITTEN PERMISSION.

| ACAD REFERENCE NO. |       | 346-ENG-MASTER   |       |
|--------------------|-------|------------------|-------|
| DRAWN:             | J.LEE | DATE: APR. 22/09 |       |
| CHECKED:           |       | DATE:            |       |
| SCALE:             | N.T.S | SHEET            | OF 2  |
| DRAWING NUMBER     |       |                  | ISSUE |
| 346                |       | 1                |       |