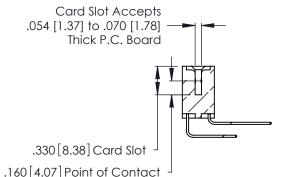

THIS IS A C.A.D. GENERATED DRAWING DO NOT MAKE MANUAL REVISIONS TO MASTER.

ISSUE NUMBER

ORIGINAL

1

**Contact Code 555** 

Contact Code 556

**Contact Code 558** 

**Contact Code 559** 

**Contact Code 560** 

INSULATOR MATERIAL: THERMOPLASTIC POLYESTER, UL 94V-0 CONTACT MATERIAL; COPPER, NICKEL, TIN ALLOY CA-725 CONTACT PLATING: GOLD ON THE MATING AREA, TIN-LEAD

ON THE CONTACT TAILS, NICKEL UNDERPLATE

346/396 SERIES CARD EDGE CONNECTOR CONTACT CODE 555,556,558,559,560 DIMENSIONS

YOUR CONNECTION TO QUALITY & SERVICE

**EDAC INC** TORONTO, ONTARIO CANADA

THESE DRAWINGS AND SPECIFICATIONS ARE THE PROPERTY OF EDAC INC.,AND SHALL NOT BE REPRODUCED, OR COPIED OR USED AS THE BASIS FOR THE MANUFACTURE OR SALE OF APPARATUS WITHOUT WRITTEN PERMISSION.

|   | ACAD REFERENCE NO. | 346-ENG-MASTER   |  |
|---|--------------------|------------------|--|
| ) | DRAWN: J.LEE       | DATE: APR. 22/09 |  |
|   | CHECKED:           | DATE:            |  |
|   | SCALE: 1:1         | SHEET 2 OF 2     |  |
|   | DRAWING NUMBER     | ISSUE            |  |
|   | 346-ENG-MASTER     | 1                |  |