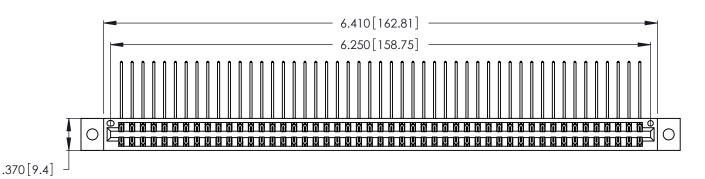

Contact Dimensions:
559-90 Degree Bend (Code 541 Contacts)
See Sheet 2 for Contact Code 555, 556, 558, 559, 560 Dimensions

THIS IS A C.A.D. GENERATED DRAWING DO NOT MAKE MANUAL REVISIONS TO MASTER.

ISSUE NUMBER

ORIGINAL

1

- INSULATOR MATERIAL: THERMOPLASTIC POLYESTER, UL 94V-0 CONTACT MATERIAL; COPPER, NICKEL, TIN ALLOY CA-725
- CONTACT PLATING: GOLD ON THE MATING AREA, TIN-LEAD ON THE CONTACT TAILS, NICKEL UNDERPLATE

346/396 SERIES CARD EDGE CONNECTOR PART NUMBER: 346-098-559-802

**EDAC INC** TORONTO, ONTARIO CANADA

THESE DRAWINGS AND SPECIFICATIONS ARE THE PROPERTY OF EDAC INC., AND SHALL NOT BE REPRODUCED, OR COPIED OR USED AS THE BASIS FOR THE MANUFACTURE OR SALE OF APPARATUS WITHOUT WRITTEN PERMISSION.

| ACAD REFERENCE NO. |       | 346-ENG-MASTER   |       |
|--------------------|-------|------------------|-------|
| DRAWN:             | J.LEE | DATE: APR. 22/09 |       |
| CHECKED:           |       | DATE:            |       |
| SCALE:             | N.T.S | SHEET            | OF 2  |
| DRAWING NUMBER     |       |                  | ISSUE |
| 346                |       | 1                |       |