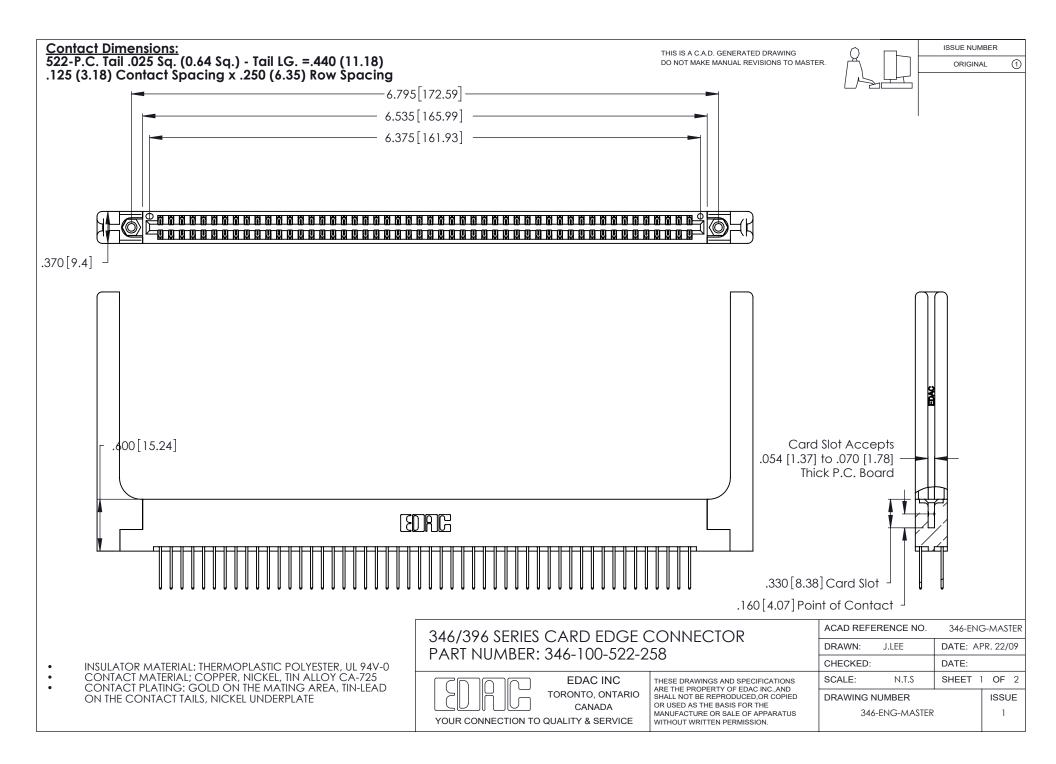

THIS IS A C.A.D. GENERATED DRAWING DO NOT MAKE MANUAL REVISIONS TO MASTER.

ISSUE NUMBER

ORIGINAL

1

**Contact Code 555** 

Contact Code 556

**Contact Code 558** 

**Contact Code 559** 

Contact Code 560

INSULATOR MATERIAL: THERMOPLASTIC POLYESTER, UL 94V-0 CONTACT MATERIAL; COPPER, NICKEL, TIN ALLOY CA-725 CONTACT PLATING: GOLD ON THE MATING AREA, TIN-LEAD

ON THE CONTACT TAILS, NICKEL UNDERPLATE

346/396 SERIES CARD EDGE CONNECTOR CONTACT CODE 555,556,558,559,560 DIMENSIONS

YOUR CONNECTION TO QUALITY & SERVICE

**EDAC INC** TORONTO, ONTARIO CANADA

THESE DRAWINGS AND SPECIFICATIONS ARE THE PROPERTY OF EDAC INC.,AND SHALL NOT BE REPRODUCED, OR COPIED OR USED AS THE BASIS FOR THE MANUFACTURE OR SALE OF APPARATUS WITHOUT WRITTEN PERMISSION.