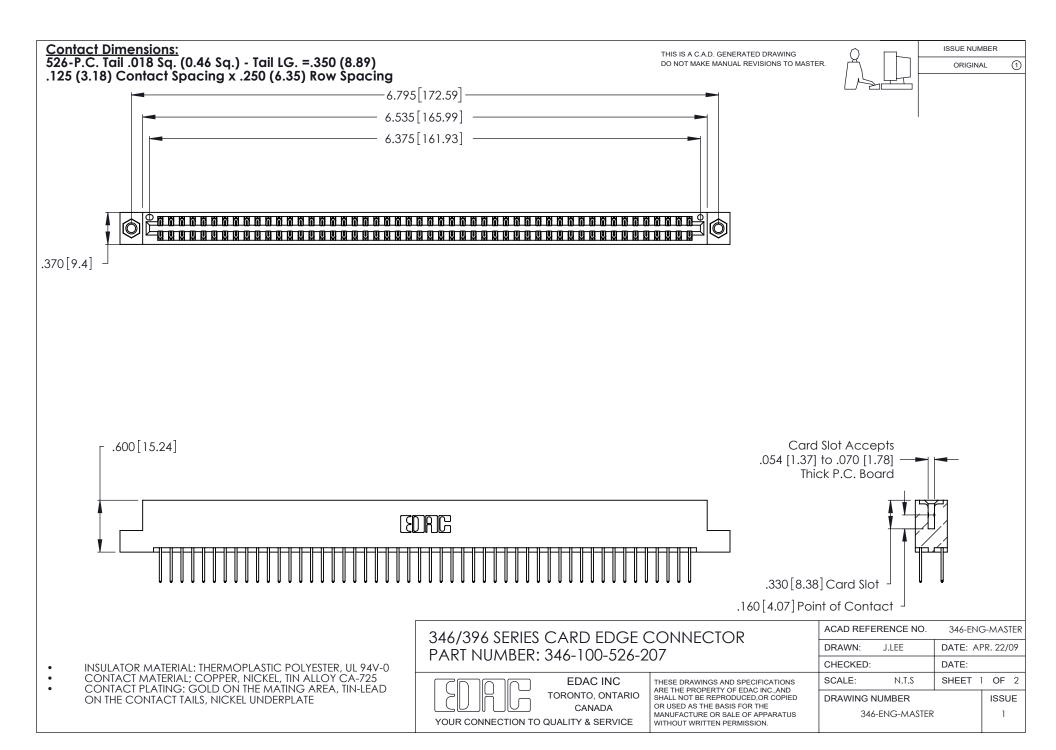

THIS IS A C.A.D. GENERATED DRAWING DO NOT MAKE MANUAL REVISIONS TO MASTER.

ISSUE NUMBER

ORIGINAL

1

**Contact Code 555** 

Contact Code 556

**Contact Code 558** 

**Contact Code 559** 

Contact Code 560

INSULATOR MATERIAL: THERMOPLASTIC POLYESTER, UL 94V-0 CONTACT MATERIAL; COPPER, NICKEL, TIN ALLOY CA-725 CONTACT PLATING: GOLD ON THE MATING AREA, TIN-LEAD

ON THE CONTACT TAILS, NICKEL UNDERPLATE

346/396 SERIES CARD EDGE CONNECTOR CONTACT CODE 555,556,558,559,560 DIMENSIONS

YOUR CONNECTION TO QUALITY & SERVICE

**EDAC INC** TORONTO, ONTARIO CANADA

THESE DRAWINGS AND SPECIFICATIONS ARE THE PROPERTY OF EDAC INC.,AND SHALL NOT BE REPRODUCED, OR COPIED OR USED AS THE BASIS FOR THE MANUFACTURE OR SALE OF APPARATUS WITHOUT WRITTEN PERMISSION.