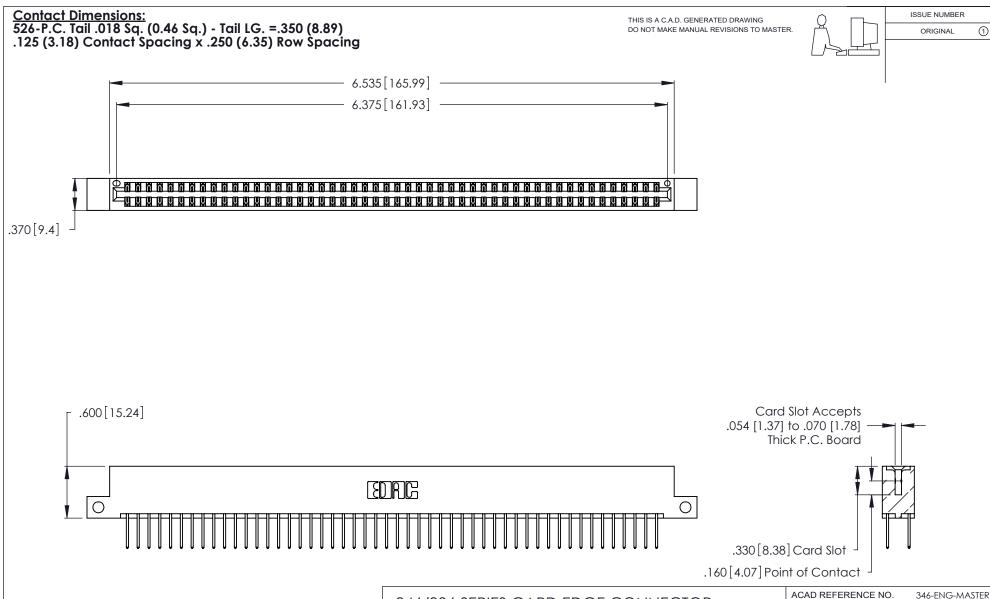

346-ENG-MASTER

THIS IS A C.A.D. GENERATED DRAWING DO NOT MAKE MANUAL REVISIONS TO MASTER.

ISSUE NUMBER

ORIGINAL

1

**Contact Code 555** 

Contact Code 556

**Contact Code 558** 

**Contact Code 559** 

**Contact Code 560** 

INSULATOR MATERIAL: THERMOPLASTIC POLYESTER, UL 94V-0 CONTACT MATERIAL; COPPER, NICKEL, TIN ALLOY CA-725 CONTACT PLATING: GOLD ON THE MATING AREA, TIN-LEAD

ON THE CONTACT TAILS, NICKEL UNDERPLATE

346/396 SERIES CARD EDGE CONNECTOR CONTACT CODE 555,556,558,559,560 DIMENSIONS

YOUR CONNECTION TO QUALITY & SERVICE

**EDAC INC** TORONTO, ONTARIO CANADA

THESE DRAWINGS AND SPECIFICATIONS ARE THE PROPERTY OF EDAC INC.,AND SHALL NOT BE REPRODUCED, OR COPIED OR USED AS THE BASIS FOR THE MANUFACTURE OR SALE OF APPARATUS WITHOUT WRITTEN PERMISSION.