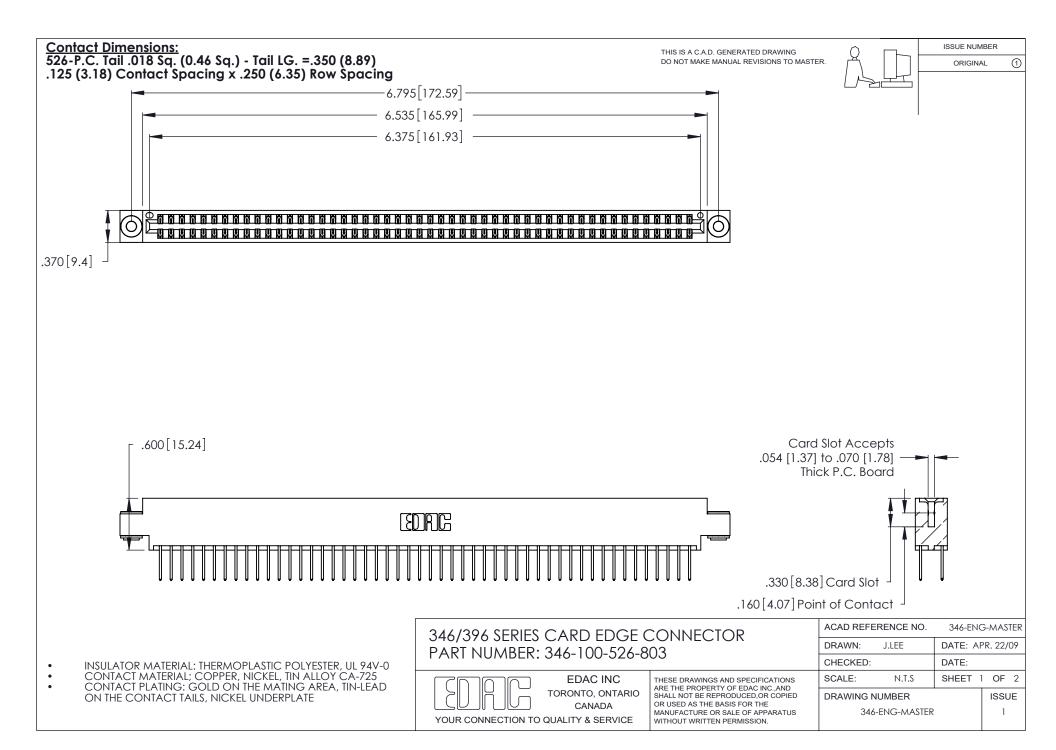

THIS IS A C.A.D. GENERATED DRAWING DO NOT MAKE MANUAL REVISIONS TO MASTER.

ISSUE NUMBER

ORIGINAL

1

**Contact Code 555** 

Contact Code 556

**Contact Code 558** 

**Contact Code 559** 

Contact Code 560

INSULATOR MATERIAL: THERMOPLASTIC POLYESTER, UL 94V-0 CONTACT MATERIAL; COPPER, NICKEL, TIN ALLOY CA-725 CONTACT PLATING: GOLD ON THE MATING AREA, TIN-LEAD

ON THE CONTACT TAILS, NICKEL UNDERPLATE

346/396 SERIES CARD EDGE CONNECTOR CONTACT CODE 555,556,558,559,560 DIMENSIONS

YOUR CONNECTION TO QUALITY & SERVICE

**EDAC INC** TORONTO, ONTARIO CANADA

THESE DRAWINGS AND SPECIFICATIONS ARE THE PROPERTY OF EDAC INC.,AND SHALL NOT BE REPRODUCED, OR COPIED OR USED AS THE BASIS FOR THE MANUFACTURE OR SALE OF APPARATUS WITHOUT WRITTEN PERMISSION.