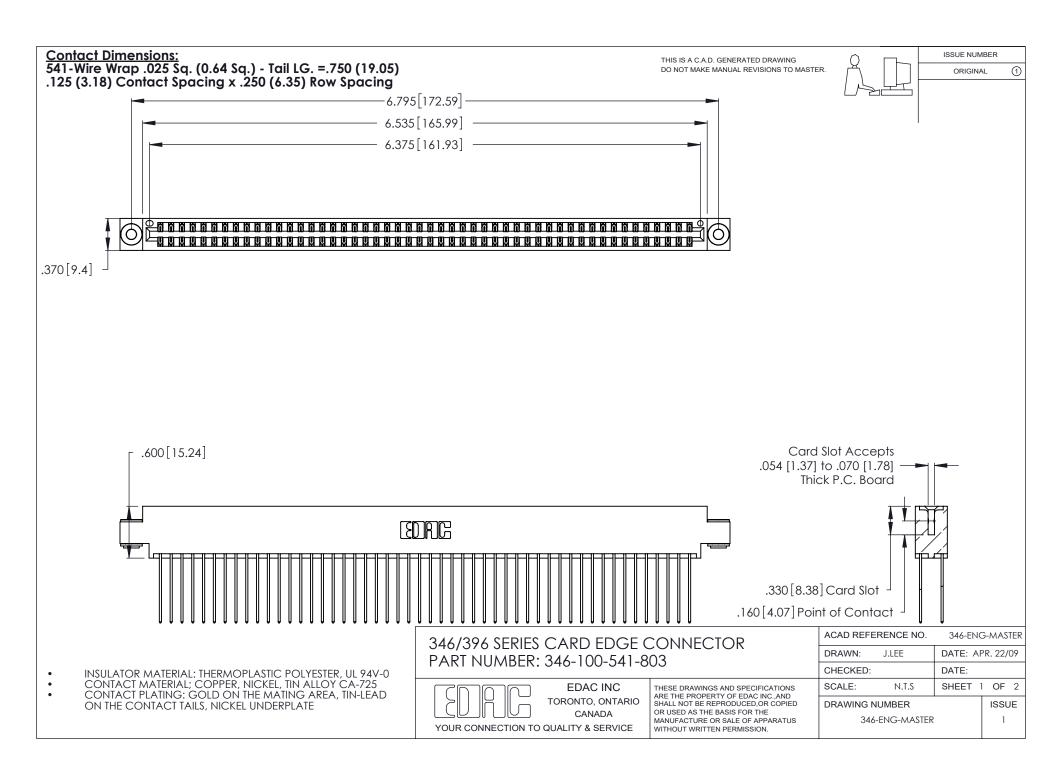

THIS IS A C.A.D. GENERATED DRAWING DO NOT MAKE MANUAL REVISIONS TO MASTER.

ISSUE NUMBER

ORIGINAL

1

**Contact Code 555** 

Contact Code 556

**Contact Code 558** 

**Contact Code 559** 

Contact Code 560

INSULATOR MATERIAL: THERMOPLASTIC POLYESTER, UL 94V-0 CONTACT MATERIAL; COPPER, NICKEL, TIN ALLOY CA-725 CONTACT PLATING: GOLD ON THE MATING AREA, TIN-LEAD

ON THE CONTACT TAILS, NICKEL UNDERPLATE

346/396 SERIES CARD EDGE CONNECTOR CONTACT CODE 555,556,558,559,560 DIMENSIONS

YOUR CONNECTION TO QUALITY & SERVICE

**EDAC INC** TORONTO, ONTARIO CANADA

THESE DRAWINGS AND SPECIFICATIONS ARE THE PROPERTY OF EDAC INC.,AND SHALL NOT BE REPRODUCED, OR COPIED OR USED AS THE BASIS FOR THE MANUFACTURE OR SALE OF APPARATUS WITHOUT WRITTEN PERMISSION.