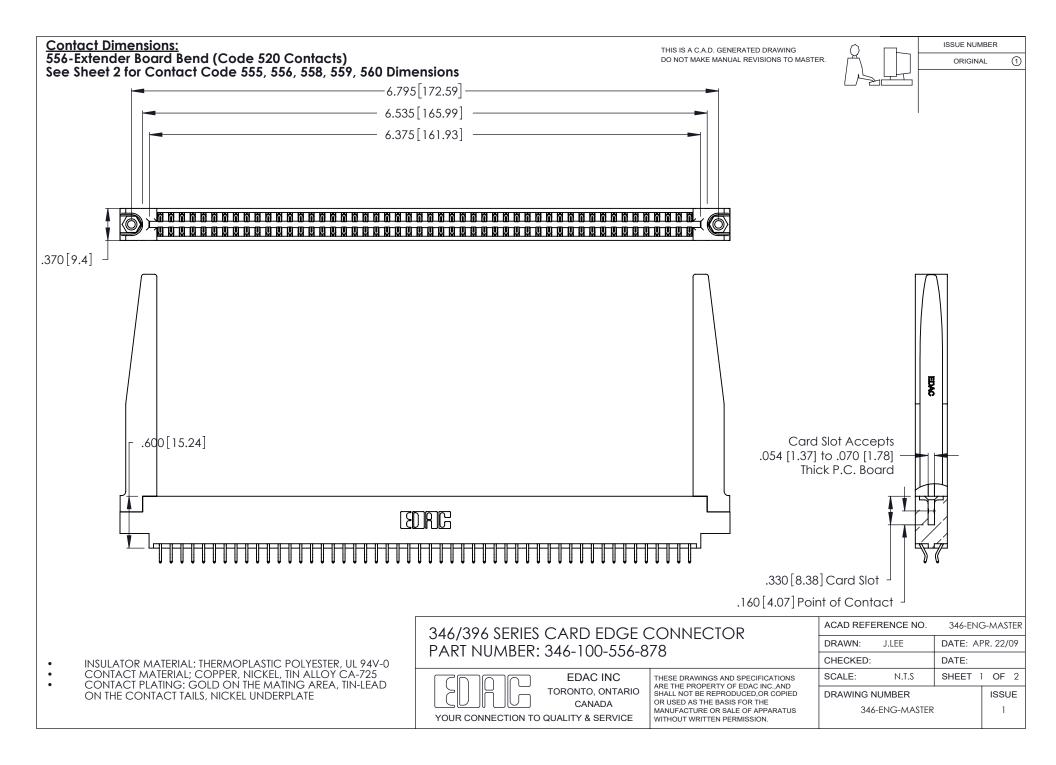

THIS IS A C.A.D. GENERATED DRAWING DO NOT MAKE MANUAL REVISIONS TO MASTER.

ISSUE NUMBER

ORIGINAL

1

**Contact Code 555** 

Contact Code 556

**Contact Code 558** 

**Contact Code 559** 

Contact Code 560

INSULATOR MATERIAL: THERMOPLASTIC POLYESTER, UL 94V-0 CONTACT MATERIAL; COPPER, NICKEL, TIN ALLOY CA-725 CONTACT PLATING: GOLD ON THE MATING AREA, TIN-LEAD

ON THE CONTACT TAILS, NICKEL UNDERPLATE

346/396 SERIES CARD EDGE CONNECTOR CONTACT CODE 555,556,558,559,560 DIMENSIONS

YOUR CONNECTION TO QUALITY & SERVICE

**EDAC INC** TORONTO, ONTARIO CANADA

THESE DRAWINGS AND SPECIFICATIONS ARE THE PROPERTY OF EDAC INC.,AND SHALL NOT BE REPRODUCED, OR COPIED OR USED AS THE BASIS FOR THE MANUFACTURE OR SALE OF APPARATUS WITHOUT WRITTEN PERMISSION.