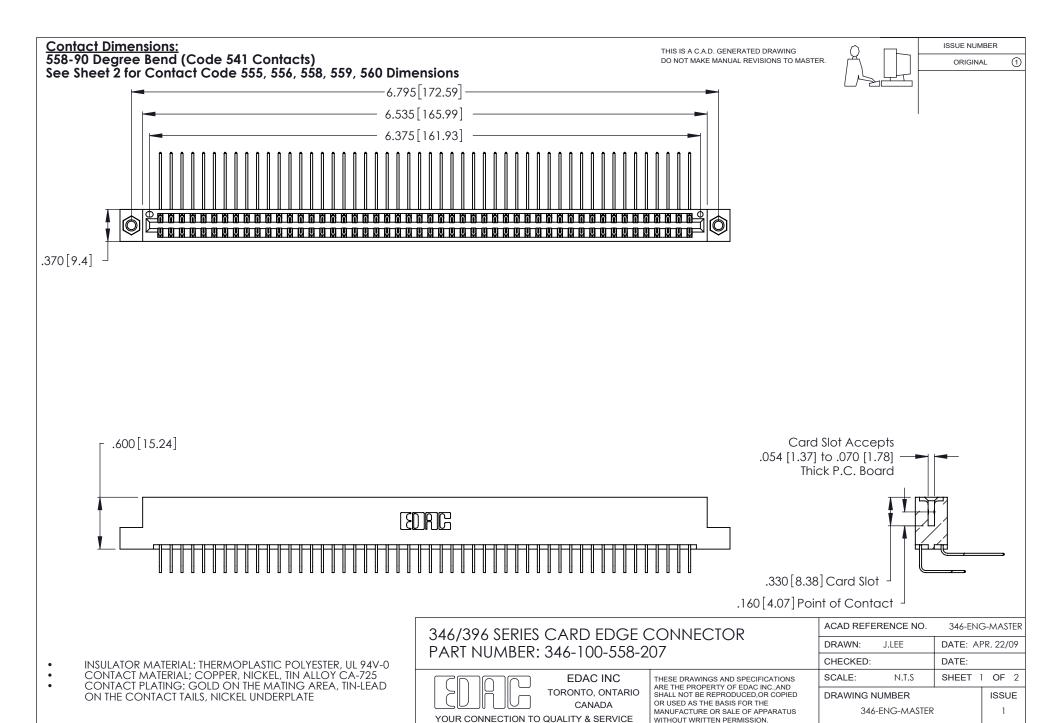

THIS IS A C.A.D. GENERATED DRAWING DO NOT MAKE MANUAL REVISIONS TO MASTER.

ISSUE NUMBER

ORIGINAL

1

**Contact Code 555** 

Contact Code 556

**Contact Code 558** 

**Contact Code 559** 

Contact Code 560

INSULATOR MATERIAL: THERMOPLASTIC POLYESTER, UL 94V-0 CONTACT MATERIAL; COPPER, NICKEL, TIN ALLOY CA-725 CONTACT PLATING: GOLD ON THE MATING AREA, TIN-LEAD

ON THE CONTACT TAILS, NICKEL UNDERPLATE

346/396 SERIES CARD EDGE CONNECTOR CONTACT CODE 555,556,558,559,560 DIMENSIONS

YOUR CONNECTION TO QUALITY & SERVICE

**EDAC INC** TORONTO, ONTARIO CANADA

THESE DRAWINGS AND SPECIFICATIONS ARE THE PROPERTY OF EDAC INC.,AND SHALL NOT BE REPRODUCED, OR COPIED OR USED AS THE BASIS FOR THE MANUFACTURE OR SALE OF APPARATUS WITHOUT WRITTEN PERMISSION.