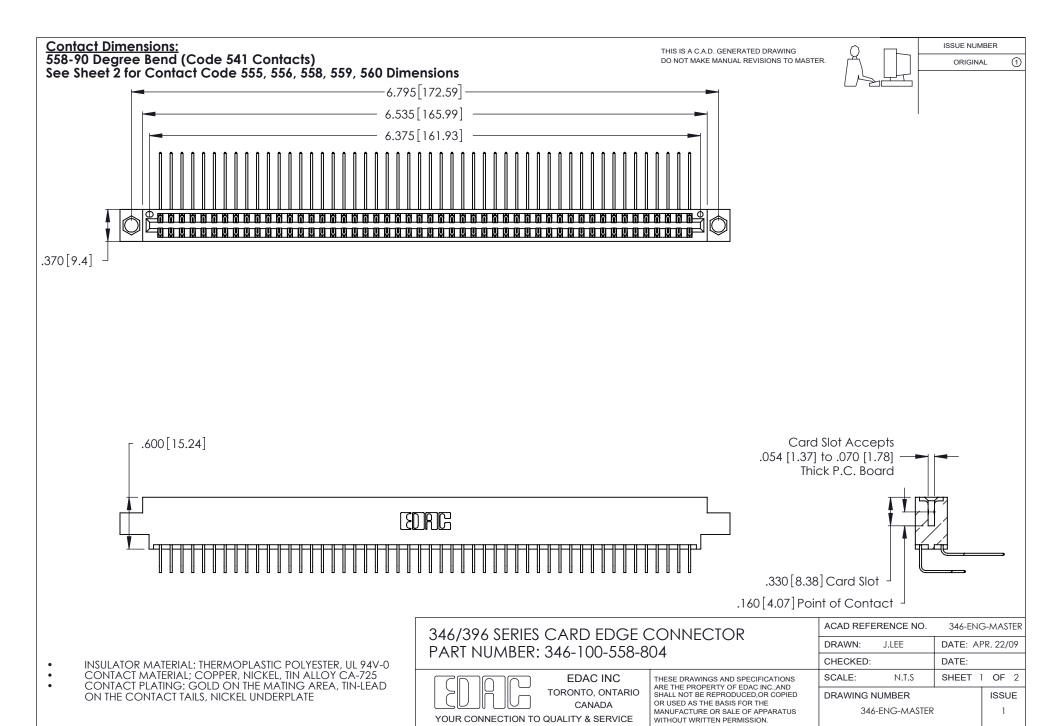

THIS IS A C.A.D. GENERATED DRAWING DO NOT MAKE MANUAL REVISIONS TO MASTER.

ISSUE NUMBER

ORIGINAL

1

**Contact Code 555** 

Contact Code 556

**Contact Code 558** 

**Contact Code 559** 

Contact Code 560

INSULATOR MATERIAL: THERMOPLASTIC POLYESTER, UL 94V-0 CONTACT MATERIAL; COPPER, NICKEL, TIN ALLOY CA-725 CONTACT PLATING: GOLD ON THE MATING AREA, TIN-LEAD

ON THE CONTACT TAILS, NICKEL UNDERPLATE