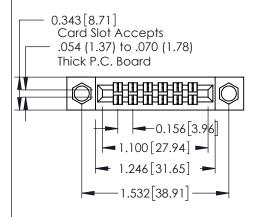

## **Mounting Option**

**Contact Detail** 

04-.156 (3.96) Dia. Mounting Holes

500-Wire Hole .087x.013(2.21x0.33) - Tail LG.=.282(7.16) .156 [3.96] Contact Spacing x .140 [3.56] Row Spacing

**See Accompanying Page for: Mounting Options** 

| 305 / 315 / 355 Card Edge Conne | ector |
|---------------------------------|-------|
| · ·                             |       |
| Part Number: 355-012-500-204    |       |

YOUR CONNECTION TO QUALITY & SERVICE