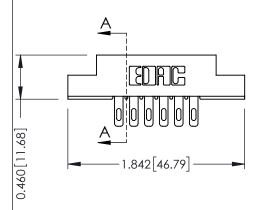

## **Mounting Option**

**Contact Detail** 

04-.156 (3.96) Dia. Mounting Holes

500-Wire Hole .087x.013(2.21x0.33) - Tail LG.=.282(7.16) .156 [3.96] Contact Spacing x .140 [3.56] Row Spacing





**See Accompanying Page for: Mounting Options** 

| 305 / 315 / 355 Card Edge Conne | ector |
|---------------------------------|-------|
| · ·                             |       |
| Part Number: 355-012-500-204    |       |

YOUR CONNECTION TO QUALITY & SERVICE

CANADA

| ACAD REFERENCE NO. 305 ENG MASTER |                   |
|-----------------------------------|-------------------|
| DRAWN: J.LEE                      | DATE: SEPT. 21/09 |
| CHECKED:                          | DATE:             |
| SCALE: NTS                        | SHEET 1 OF 2      |
| DRAWING NUMBER                    | ISSUE             |
| 305 Assembly                      | 1                 |

0.090[2.29] Point of Contact

0.295[7.49] Card Slot

SECTION A-A