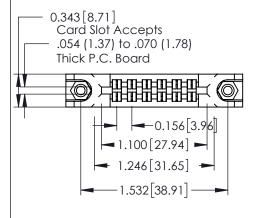

## **Mounting Option**

**Contact Detail** 

78-In-Line Card Guides

500-Wire Hole .087x.013(2.21x0.33) - Tail LG.=.282(7.16) .156 [3.96] Contact Spacing x .140 [3.56] Row Spacing

1

**See Accompanying Page for: Mounting Options** 

0.090[2.29] Point of Contact

0.295[7.49] Card Slot

SECTION