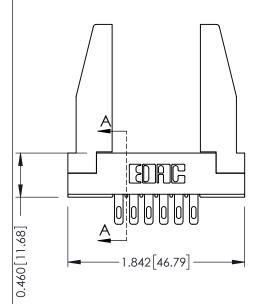

## **Mounting Option**

**Contact Detail** 

78-In-Line Card Guides

500-Wire Hole .087x.013(2.21x0.33) - Tail LG.=.282(7.16) .156 [3.96] Contact Spacing x .140 [3.56] Row Spacing

1

**See Accompanying Page for: Mounting Options** 