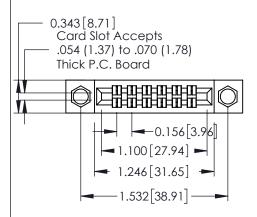

## **Mounting Option**

04-.156 (3.96) Dia. Mounting Holes

**Contact Detail** 

500-Wire Hole .087x.013(2.21x0.33) - Tail LG.=.282(7.16) .156 [3.96] Contact Spacing x .140 [3.56] Row Spacing

1

**See Accompanying Page for: Mounting Options** 

0.330 [8.38] Card Slot

305 Assembly

0.125[3.18]

Point of Contact

SECTION A-A