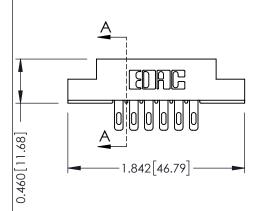

0.330 [8.38] Card Slot

305 Assembly

0.125[3.18]

Point of Contact

SECTION A-A