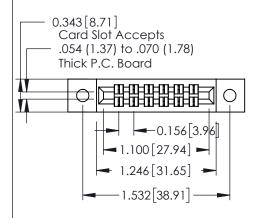

## **Mounting Option**

02-.128 (3.25) Dia. Mounting Holes

## **Contact Detail**

521-P.C. Tail .037x.013(0.94x0.33) - Tail LG.=.125(3.18) .156 [3.96] Contact Spacing x .140 [3.56] Row Spacing







**See Accompanying Page for: Mounting Options** 

| _ |                                     |
|---|-------------------------------------|
|   | 305 / 315 / 355 Card Edge Connector |
|   | Part Number: 355-012-521-202        |

YOUR CONNECTION TO QUALITY & SERVICE

|   | ACAD REFERENCE NO. 305 ENG MASTER |                          |  |
|---|-----------------------------------|--------------------------|--|
|   | DRAWN: J.LEE                      | DATE: <b>SEPT. 21/09</b> |  |
|   | CHECKED:                          | DATE:                    |  |
|   | SCALE: NTS                        | SHEET 1 OF 2             |  |
| ) | DRAWING NUMBER                    | ISSUE                    |  |
|   | 305 Assembly                      | 1                        |  |

0.090[2.29] Point of Conta