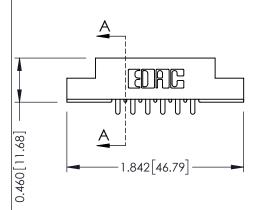

## **Mounting Option**

02-.128 (3.25) Dia. Mounting Holes

## **Contact Detail**

521-P.C. Tail .037x.013(0.94x0.33) - Tail LG.=.125(3.18) .156 [3.96] Contact Spacing x .140 [3.56] Row Spacing







**See Accompanying Page for: Mounting Options** 

| _ |                                     |
|---|-------------------------------------|
|   | 305 / 315 / 355 Card Edge Connector |
|   | Part Number: 355-012-521-202        |

YOUR CONNECTION TO QUALITY & SERVICE

|   | ACAD REFERENCE NO. 305 ENG MASTER |                          |  |
|---|-----------------------------------|--------------------------|--|
|   | DRAWN: J.LEE                      | DATE: <b>SEPT. 21/09</b> |  |
|   | CHECKED:                          | DATE:                    |  |
|   | SCALE: NTS                        | SHEET 1 OF 2             |  |
| ) | DRAWING NUMBER                    | ISSUE                    |  |
|   | 305 Assembly                      | 1                        |  |

0.090[2.29] Point of Contact