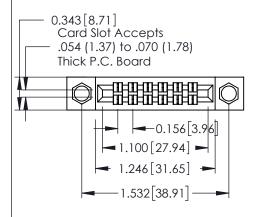

## **Mounting Option**

**Contact Detail** 

04-.156 (3.96) Dia. Mounting Holes

555-Extender Board Bend (Code 500 Contacts) .156 [3.96] Contact Spacing x .140 [3.56] Row Spacing

1

**See Accompanying Page for: Mounting Options** 

| 305 / 315 / 355 Card Edge Connector |
|-------------------------------------|
| Part Number: 355-012-555-204        |

YOUR CONNECTION TO QUALITY & SERVICE

CANADA

| ACAD REFERENCE NO | 305 ENG MASTER    |
|-------------------|-------------------|
| DRAWN: J.LEE      | DATE: SEPT. 21/09 |
| CHECKED:          | DATE:             |
| SCALE: NTS        | SHEET 1 OF 2      |
| DRAWING NUMBER    | ISSUE             |
|                   |                   |