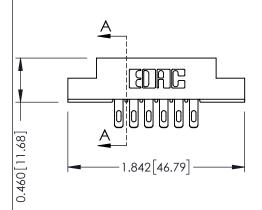

## **Mounting Option**

**Contact Detail** 

04-.156 (3.96) Dia. Mounting Holes

555-Extender Board Bend (Code 500 Contacts) .156 [3.96] Contact Spacing x .140 [3.56] Row Spacing

1





**See Accompanying Page for: Mounting Options** 

| 305 / 315 / 355 Card Edge Connector |
|-------------------------------------|
| Part Number: 355-012-555-204        |

YOUR CONNECTION TO QUALITY & SERVICE

CANADA

| ACAD REFERENCE NO | 305 ENG MASTER    |
|-------------------|-------------------|
| DRAWN: J.LEE      | DATE: SEPT. 21/09 |
| CHECKED:          | DATE:             |
| SCALE: NTS        | SHEET 1 OF 2      |
| DRAWING NUMBER    | ISSUE             |
|                   |                   |

0.090[2.29] Point of Contact

0.295[7.49] Card Slot

SECTION A-A

305 Assembly