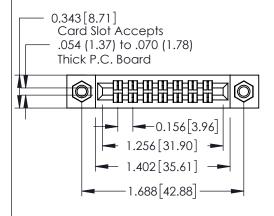

**Mounting Option** 

**Contact Detail** 

07-M3-0.5 Metric Threaded Inserts

555-Extender Board Bend (Code 500 Contacts) .156 [3.96] Contact Spacing x .140 [3.56] Row Spacing

**See Accompanying Page for: Mounting Options** 

305 Assembly

0.125[3.18]

Point of Contact

0.330 [8.38] Card Slot