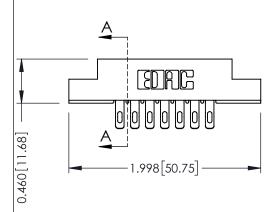

**Mounting Option** 

**Contact Detail** 

07-M3-0.5 Metric Threaded Inserts

555-Extender Board Bend (Code 500 Contacts) .156 [3.96] Contact Spacing x .140 [3.56] Row Spacing

**See Accompanying Page for: Mounting Options** 