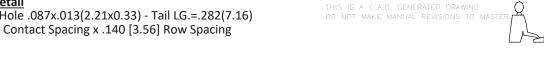

## **Mounting Option**

**Contact Detail** 

02-.128 (3.25) Dia. Mounting Holes

500-Wire Hole .087x.013(2.21x0.33) - Tail LG.=.282(7.16) .156 [3.96] Contact Spacing x .140 [3.56] Row Spacing

0.295[7.49] Card Slot