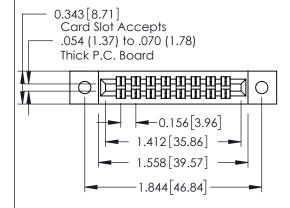

**See Accompanying Page for: Mounting Options** 

| 305 / 315 / 355 Card Edge Connector<br>Part Number: 355-016-500-202 |                                                                                                                                                                                                 | ACAD REFERENCE NO. 305 ENG MASTER |             |          |           |
|---------------------------------------------------------------------|-------------------------------------------------------------------------------------------------------------------------------------------------------------------------------------------------|-----------------------------------|-------------|----------|-----------|
|                                                                     |                                                                                                                                                                                                 | DRAWN:                            | J.LEE       | DATE: SE | PT. 21/09 |
|                                                                     |                                                                                                                                                                                                 | CHECKED:                          |             | DATE:    |           |
|                                                                     | THESE DRAWINGS AND SPECIFICATIONS ARE THE PROPERTY OF EDAC INC.,AND SHALL NOT BE REPRODUCED,OR COPIED OR USED AS THE BASIS FOR THE MANUFACTURE OR SALE OF APPARATUS WITHOUT WRITTEN PERMISSION. | SCALE:                            | NTS         | SHEET    | 1 OF 2    |
|                                                                     |                                                                                                                                                                                                 | DRAWING                           | NUMBER      |          | ISSUE     |
|                                                                     |                                                                                                                                                                                                 | 3                                 | 05 Assembly |          | 1         |