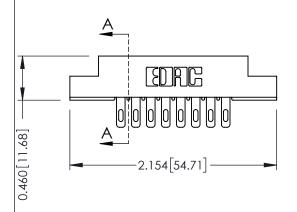

**See Accompanying Page for: Mounting Options** 

| 305 / 315 / 355 Card Edge Connector<br>Part Number: 355-016-500-202 |                                                                                                                                                                                                 | ACAD REFERENCE NO. 305 ENG MASTER |             |          |           |
|---------------------------------------------------------------------|-------------------------------------------------------------------------------------------------------------------------------------------------------------------------------------------------|-----------------------------------|-------------|----------|-----------|
|                                                                     |                                                                                                                                                                                                 | DRAWN:                            | J.LEE       | DATE: SE | PT. 21/09 |
|                                                                     |                                                                                                                                                                                                 | CHECKED:                          |             | DATE:    |           |
|                                                                     | THESE DRAWINGS AND SPECIFICATIONS ARE THE PROPERTY OF EDAC INC.,AND SHALL NOT BE REPRODUCED,OR COPIED OR USED AS THE BASIS FOR THE MANUFACTURE OR SALE OF APPARATUS WITHOUT WRITTEN PERMISSION. | SCALE:                            | NTS         | SHEET    | 1 OF 2    |
|                                                                     |                                                                                                                                                                                                 | DRAWING                           | NUMBER      |          | ISSUE     |
|                                                                     |                                                                                                                                                                                                 | 3                                 | 05 Assembly |          | 1         |