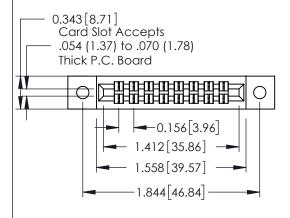

## **Mounting Option**

02-.128 (3.25) Dia. Mounting Holes

## **Contact Detail**

521-P.C. Tail .037x.013(0.94x0.33) - Tail LG.=.125(3.18) .156 [3.96] Contact Spacing x .140 [3.56] Row Spacing





**See Accompanying Page for: Mounting Options** 

| 305 / 315 / 355 Card Edge Connector |  |
|-------------------------------------|--|
| Part Number: 355-016-521-202        |  |

YOUR CONNECTION TO QUALITY & SERVICE

|   | ACAD REFERENCE NO | 305 ENG MASTER    |
|---|-------------------|-------------------|
|   | DRAWN: J.LEE      | DATE: SEPT. 21/09 |
|   | CHECKED:          | DATE:             |
|   | SCALE: NTS        | SHEET 1 OF 2      |
| ) | DRAWING NUMBER    | ISSUE             |
|   | 305 Assembly      | 1                 |

0.090[2.29] Point of Contact

0.295[7.49] Card Slot