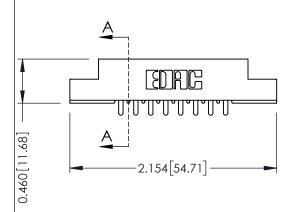

## **Mounting Option**

02-.128 (3.25) Dia. Mounting Holes

## **Contact Detail**

521-P.C. Tail .037x.013(0.94x0.33) - Tail LG.=.125(3.18) .156 [3.96] Contact Spacing x .140 [3.56] Row Spacing





**See Accompanying Page for: Mounting Options** 

| 305 / 315 / 355 Card Edge Connector |  |
|-------------------------------------|--|
| Part Number: 355-016-521-202        |  |

YOUR CONNECTION TO QUALITY & SERVICE

|   | ACAD REFERENCE NO | 305 ENG MASTER    |
|---|-------------------|-------------------|
|   | DRAWN: J.LEE      | DATE: SEPT. 21/09 |
|   | CHECKED:          | DATE:             |
|   | SCALE: NTS        | SHEET 1 OF 2      |
| ) | DRAWING NUMBER    | ISSUE             |
|   | 305 Assembly      | 1                 |

0.090[2.29] Point of Contact

0.295[7.49] Card Slot