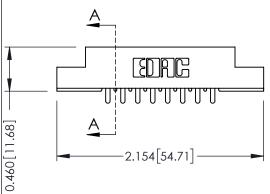

**Mounting Option** 

**Contact Detail** 

07-M3-0.5 Metric Threaded Inserts

521-P.C. Tail .037x.013(0.94x0.33) - Tail LG.=.125(3.18) .156 [3.96] Contact Spacing x .140 [3.56] Row Spacing

**See Accompanying Page for: Mounting Options** 