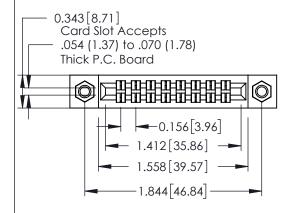

**Mounting Option** 

**Contact Detail** 

07-M3-0.5 Metric Threaded Inserts

521-P.C. Tail .037x.013(0.94x0.33) - Tail LG.=.125(3.18) .156 [3.96] Contact Spacing x .140 [3.56] Row Spacing

**See Accompanying Page for: Mounting Options** 